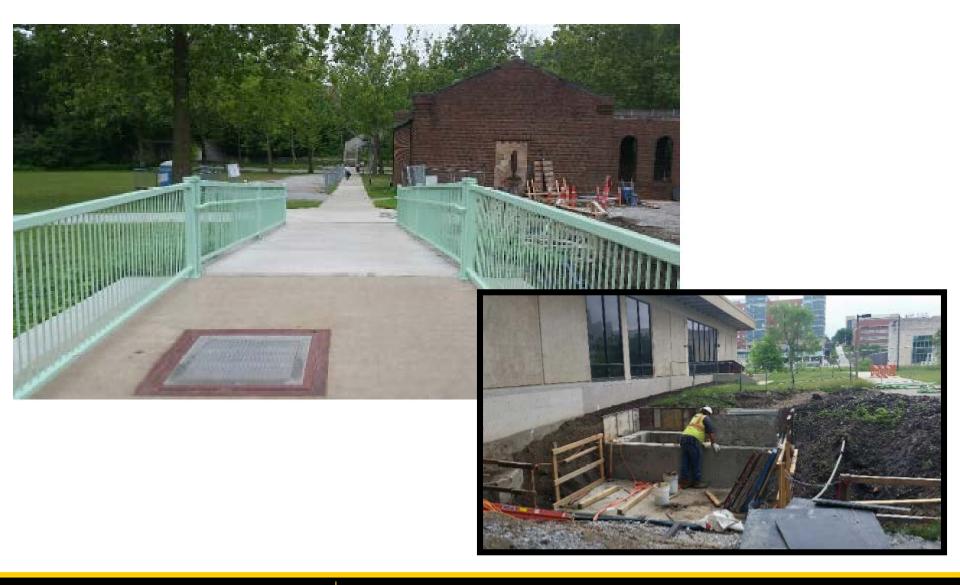

te



# Biology Building – Renovate 1st & 2nd Floor Labs



## Bowen Science Building – Modernize Building Systems



### Parking Lots and Ramps - Reconstruct Lot 55



as the camping space for RAGBRAI riders and support crews in Iowa City.

Registered RAGBRAI support vehicles are asked to approach Iowa City from Interstate 80, and travel south on Dubuque Street (exit 244) to City Park. It is anticipated that the Park Road bridge will be open for Registered RAGBRAI vehicles. RVs and buses will park in the University of Iowa's Hancher Auditorium lot adjacent to City Park. No camping will be allowed anywhere on the UI campus, with the exception of RV parking in the Hancher lot.





## Hancher Footbridge - Reconstruction











THE UNIVERSITY OF IOWA

# IMU Footbridge – Utility Repairs



## Chilled Water Plant 2 – Install Cooling Tower



EXISTING GROUND VIEW FROM KINNICK PARKING LOT



GROUND VIEW FROM KINNICK PARKING LOT WITH NEW COOLING TOWER



#### Finkbine Commuter Lot - Construction



# Nursing Building – Building Modifications





Level 01 Student Commons looking north









#### Kinnick Stadium North End Zone Reconstruction







THE VIEW FROM THE NORTHWEST CORNER OF THE CLUB LEVEL OF THE NORTH END ZONE WEDNESDAY, JUNE 6, 2018 AT KINNICK STADIUM. (BRIAN RAY/HAWKEYESPORTS.COM)
PHOTO BY BRIAN RAY

## College of Pharmacy – New Facility & UIP Fitout











# Psychological and Brain Sciences Building

















#### **UIHC - Central Sterilization Services**





## Finkbine Golf House and Support Facility









East - West Section



THE UNIVERSITY