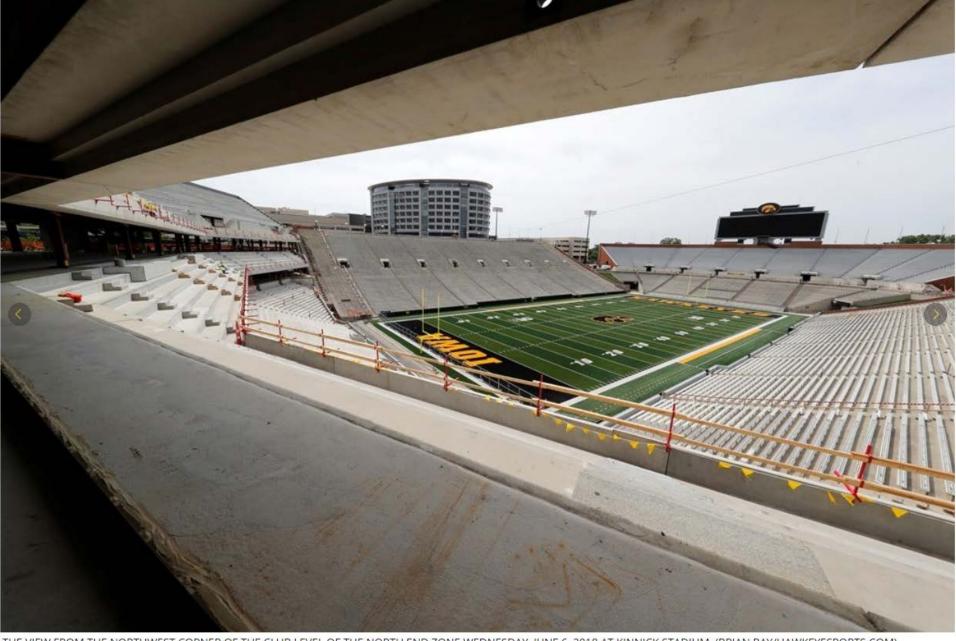

#### Kinnick Stadium North End Zone Reconstruction

THE VIEW FROM THE NORTHWEST CORNER OF THE CLUB LEVEL OF THE NORTH END ZONE WEDNESDAY, JUNE 6, 2018 AT KINNICK STADIUM. (BRIAN RAY/HAWKEYESPORTS.COM)
PHOTO BY BRIAN RAY