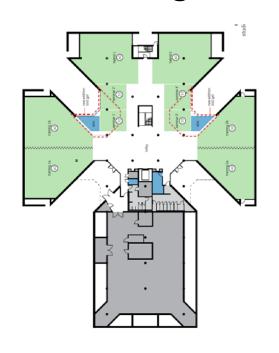

# Nursing Building – Building Modifications

Level 01 Student Commons looking north