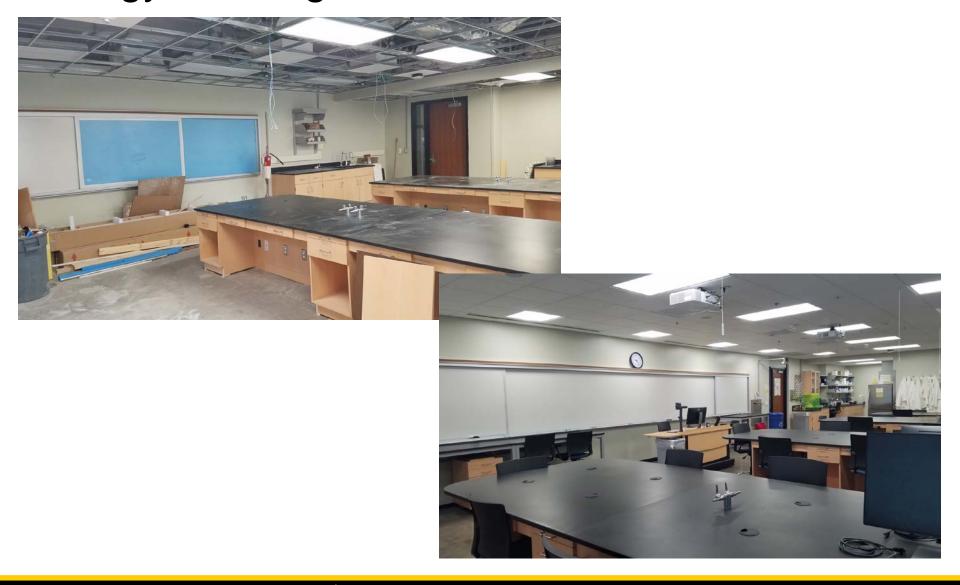

Design & Construction

Capital Project Update

June 14, 2018

## Power Plant – Capacity Expansion



View Looking South (Campus Recreation & Wellness Center and Power Plant)





## Chemistry – Replace Condensate



# Biology Building – Renovate 1st & 2nd Floor Labs



## Bowen Science Building – Modernize Building Systems



### Parking Lots and Ramps - Reconstruct Lot 55



as the camping space for RAGBRAI riders and support crews in Iowa City.

Registered RAGBRAI support vehicles are asked to approach Iowa City from Interstate 80, and travel south on Dubuque Street (exit 244) to City Park. It is anticipated that the Park Road bridge will be open for Registered RAGBRAI vehicles. RVs and buses will park in the University of Iowa's Hancher Auditorium lot adjacent to City Park. No camping will be allowed anywhere on the UI campus, with the exception of RV parking in the Hancher lot.





## Hancher Footbridge - Reconstruction











THE UNIVERSITY OF IOWA

# IMU Footbridge – Utility Repairs



## Chilled Water Plant 2 – Install Cooling Tower



EXIS