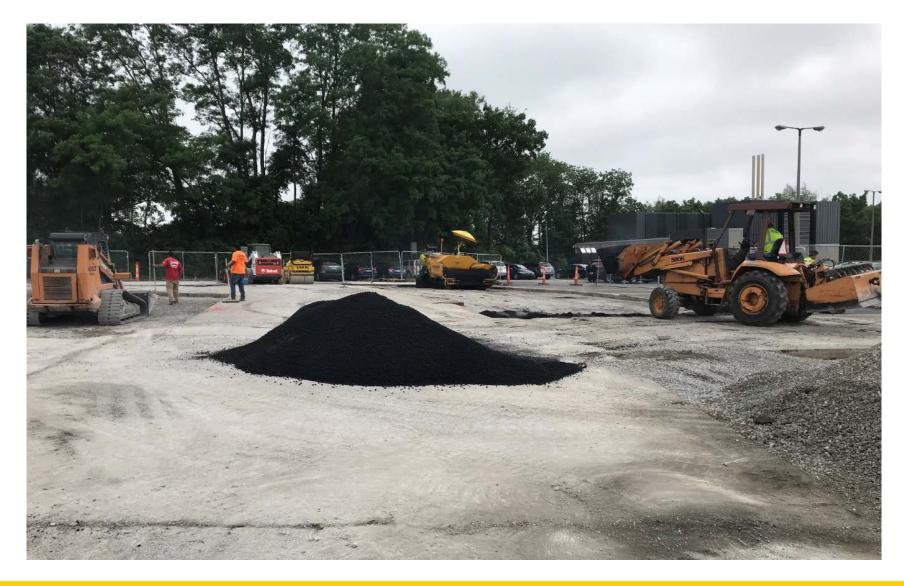

### Parking Lots and Ramps - Reconstruct Lot 55

as the camping space for RAGBRAI riders and support crews in Iowa City.

Registered RAGBRAI support vehicles are asked to approach Iowa City from Interstate 80, and travel south on Dubuque Street (exit 244) to City Park. It is anticipated that the Park Road bridge will be open for Registered RAGBRAI vehicles. RVs and buses will park in the University of Iowa's Hancher Auditorium lot adjacent to City Park. No camping will be allowed anywhere on the UI campus, with the exception of RV parking in the Hancher lot.