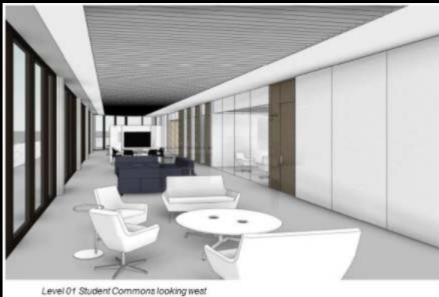

# Nursing Building – Building Modifications

Level 01 Student Commons looking north