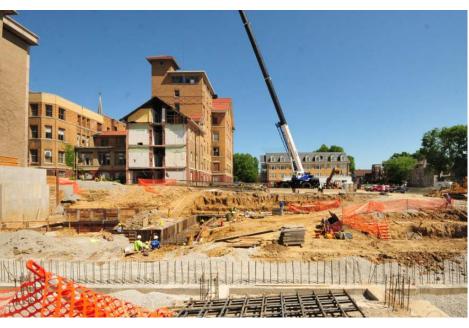

RV parking in the Hancher lot.





## Hancher Footbridge - Reconstruction











THE UNIVERSITY OF IOWA

# IMU Footbridge – Utility Repairs



## Chilled Water Plant 2 – Install Cooling Tower



EXISTING GROUND VIEW FROM KINNICK PARKING LOT



GROUND VIEW FROM KINNICK PARKING LOT WITH NEW COOLING TOWER



#### Finkbine Commuter Lot - Construction



# Nursing Building – Building Modifications





Level 01 Student Commons looking north









#### Kinnick Stadium North End Zone Reconstruction







THE VIEW FROM THE NORTHWEST CORNER OF THE CLUB LEVEL OF THE NORTH END ZONE WEDNESDAY, JUNE 6, 2018 AT KINNICK STADIUM. (BRIAN RAY/HAWKEYESPORTS.COM)
PHOTO BY BRIAN RAY

## College of Pharmacy – New Facility & UIP Fitout











# Psychological and Brain Sciences Building

















#### **UIHC - Central Sterilization Services**





## Finkbine Golf House and Support Facility









East - West Section



THE UNIVERSITY OF IOWA