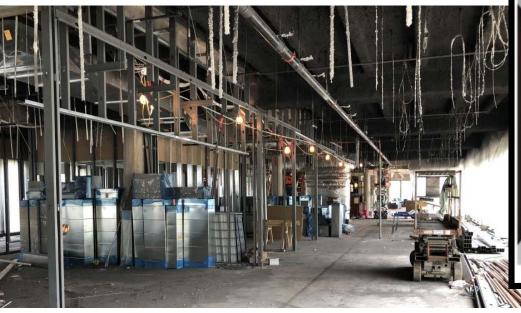

# Nursing Building – Building Modifications

Level 01 Student Commons looking north