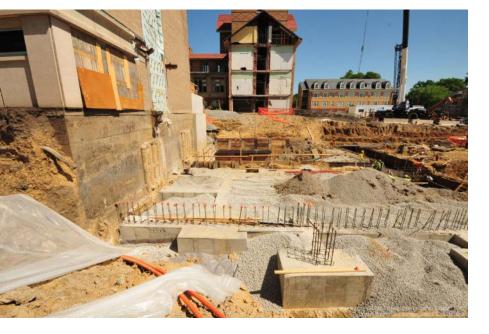

of RV parking in the Hancher lot.





## Hancher Footbridge - Reconstruction











THE UNIVERSITY OF IOWA

# IMU Footbridge – Utility Repairs



## Chilled Water Plant 2 – Install Cooling Tower



EXISTING GROUND VIEW FROM KINNICK PARKING LOT



GROUND VIEW FROM KINNICK PARKING LOT WITH NEW COOLING TOWER



#### Finkbine Commuter Lot - Construction



# Nursing Building – Building Modifications





Level 01 Student Commons looking north









#### Kinnick Stadium North End Zone Reconstruction







THE VIEW FROM THE NORTHWEST CORNER OF THE CLUB LEVEL OF THE NORTH END ZONE WEDNESDAY, JUNE 6, 2018 AT KINNICK STADIUM. (BRIAN RAY/HAWKEYESPORTS.COM)
PHOTO BY BRIAN RAY

## College of Pharmacy – New Facility & UIP Fitout











# Psychological and Brain Sciences Building

















#### **UIHC - Central Sterilization Services**





## Finkbine Golf House and Support Facility









East - West Section



THE UNIVERSITY OF IOWA