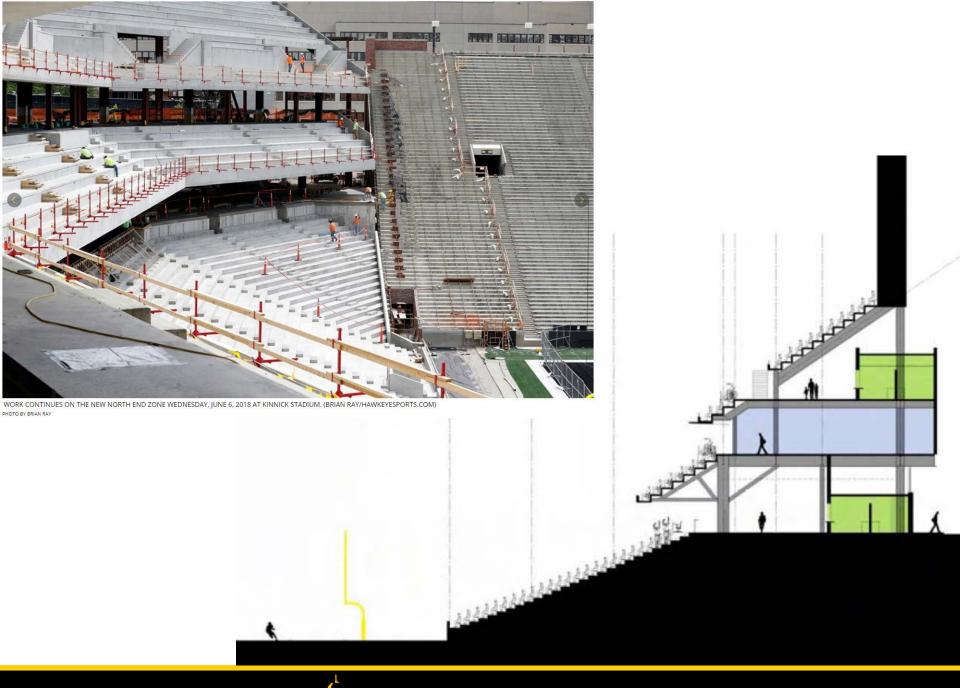

#### Kinnick Stadium North End Zone Reconstruction

THE VIEW FROM THE NORTHWEST CORNER OF THE CLUB LEVEL OF THE NORTH END ZONE WEDNESDAY, JUNE 6, 2018 AT KINNICK STADIUM. (BRIAN RAY/HAWKEYESPORTS.COM)
PHOTO BY BRIAN RAY