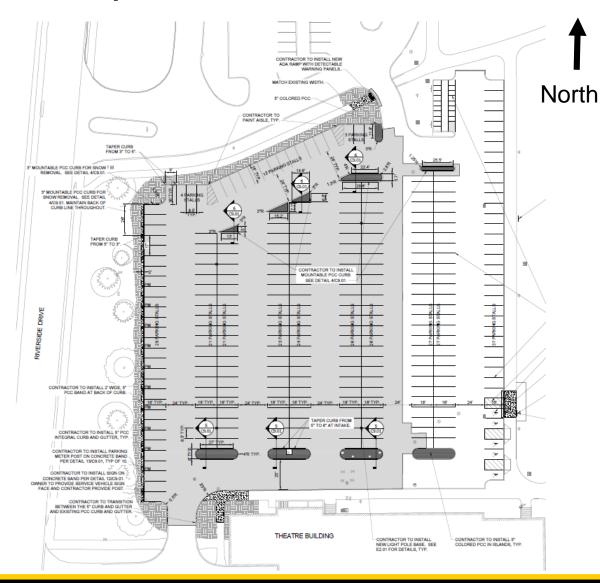

### Parking Lots and Ramps - Reconstruct Lot 55

as the camping space for RAGBRAI riders and support crews in Iowa City.

Registered RAGBRAI support vehicles are asked to approach Iowa City from Interstate 80, and travel south on Dubuque Street (exit 244) to City Park. It is anticipated that the Park Road bridge will be open for Registered RAGBRAI vehicles. RVs and buses will park in the University of Iowa's Hancher Auditorium lot adjacent to City Park. No camping will be allowed anywhere on the UI campus, with the exception of RV parking in the Hancher lot.