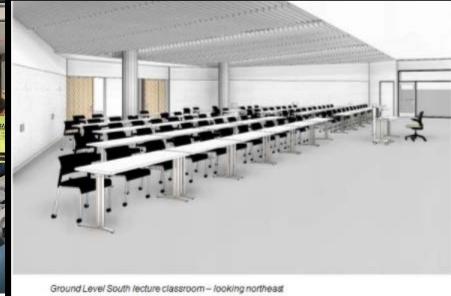

ity from Interstate 80, and travel south on Dubuque Street (exit 244) to City Park. It is anticipated that the Park Road bridge will be open for Registered RAGBRAI vehicles. RVs and buses will park in the University of Iowa's Hancher Auditorium lot adjacent to City Park. No camping will be allowed anywhere on the UI campus, with the exception of RV parking in the Hancher lot.





## Hancher Footbridge - Reconstruction











THE UNIVERSITY OF IOWA

# IMU Footbridge – Utility Repairs



## Chilled Water Plant 2 – Install Cooling Tower



EXISTING GROUND VIEW FROM KINNICK PARKING LOT



GROUND VIEW FROM KINNICK PARKING LOT WITH NEW COOLING TOWER



#### Finkbine Commuter Lot - Construction



# Nursing Building – Building Modifications





Level 01 Student Commons looking north









#### Kinnick Stadium North End Zone Reconstruction







THE VIEW FROM THE NORTHWEST CORNER OF THE CLUB LEVEL OF THE NORTH END ZONE WEDNESDAY, JUNE 6, 2018 AT KINNICK STADIUM. (BRIAN RAY/HAWKEYESPORTS.COM)
PHOTO BY BRIAN RAY

## College of Pharmacy – New Facility & UIP Fitout











# Psychological and Brain Sciences Building

















#### **UIHC - Central Sterilization Services**





## Finkbine Golf House and Support Facility









East - West Section



THE UNIVERSITY OF IOWA