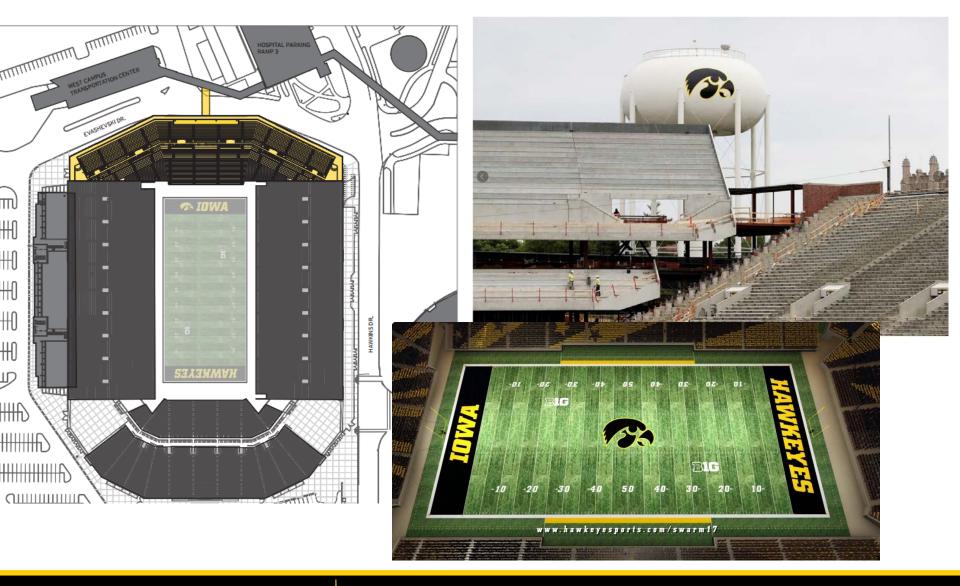

#### Kinnick Stadium North End Zone Reconstruction

THE VIEW FROM THE NORTHWEST CORNER OF THE CLUB LEVEL OF THE NORTH END ZONE WEDNESDAY, JUNE 6, 2018 AT KINNICK STADIUM. (BRIAN RAY/HAWKEYESPORTS.COM)
PHOTO BY BRIAN RAY