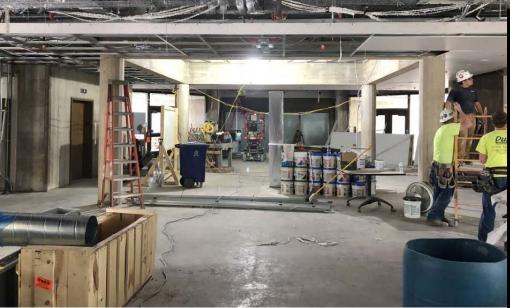

City from Interstate 80, and travel south on Dubuque Street (exit 244) to City Park. It is anticipated that the Park Road bridge will be open for Registered RAGBRAI vehicles. RVs and buses will park in the University of Iowa's Hancher Auditorium lot adjacent to City Park. No camping will be allowed anywhere on the UI campus, with the exception of RV parking in the Hancher lot.





## Hancher Footbridge - Reconstruction











THE UNIVERSITY OF IOWA

# IMU Footbridge – Utility Repairs



## Chilled Water Plant 2 – Install Cooling Tower



EXISTING GROUND VIEW FROM KINNICK PARKING LOT



GROUND VIEW FROM KINNICK PARKING LOT WITH NEW COOLING TOWER



#### Finkbine Commuter Lot - Construction



# Nursing Building – Building Modifications





Level 01 Student Commons looking north









#### Kinnick Stadium North End Zone Reconstruction







THE VIEW FROM THE NORTHWEST CORNER OF THE CLUB LEVEL OF THE NORTH END ZONE WEDNESDAY, JUNE 6, 2018 AT KINNICK STADIUM. (BRIAN RAY/HAWKEYESPORTS.COM)
PHOTO BY BRIAN RAY

## College of Pharmacy – New Facility & UIP Fitout











# Psychological and Brain Sciences Building

















#### **UIHC - Central Sterilization Services**





## Finkbine Golf House and Support Facility









East - West Section



THE UNIVERSITY OF IOWA