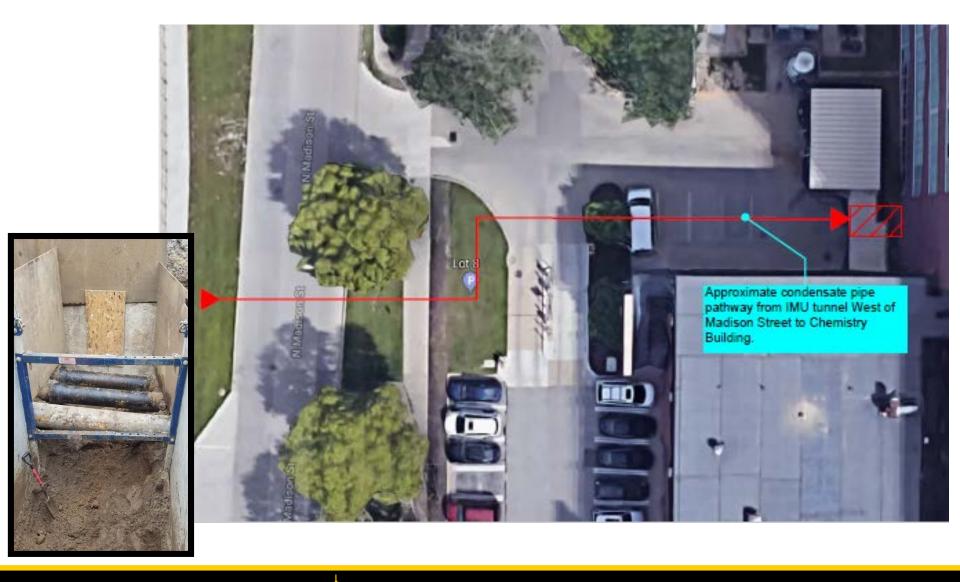

Design & Construction

Capital Project Update

June 14, 2018

## Power Plant – Capacity Expansion



View Looking South (Campus Recreation & Wellness Center and Power Plant)





## Chemistry – Replace Condensate



# Biology Building – Renovate 1st & 2nd Floor Labs



## Bowen Science Building – Modernize Building Systems



### Parking Lots and Ramps - Reconstruct Lot 55



as the camping space for RAGBRAI riders and support crews in Iowa City.

Registered RAGBRAI support vehicles are asked to approach Iowa City from Interstate 80, and travel south on Dubuque Street (exit 244) to City Park. It is anticipated that the Park Road bridge will be open for Registered RAGBRAI vehicles. RVs and buses will park in the University of Iowa's Hancher Auditorium lot adjacent to City Park. No camping will be allowed anywhere on the UI campus, with the exception of RV parking in the Hancher lot.





## Hancher Footbridge - Reconstruction











THE UNIVERSITY OF IOWA

# IMU Footbridge – Utility Repairs



##