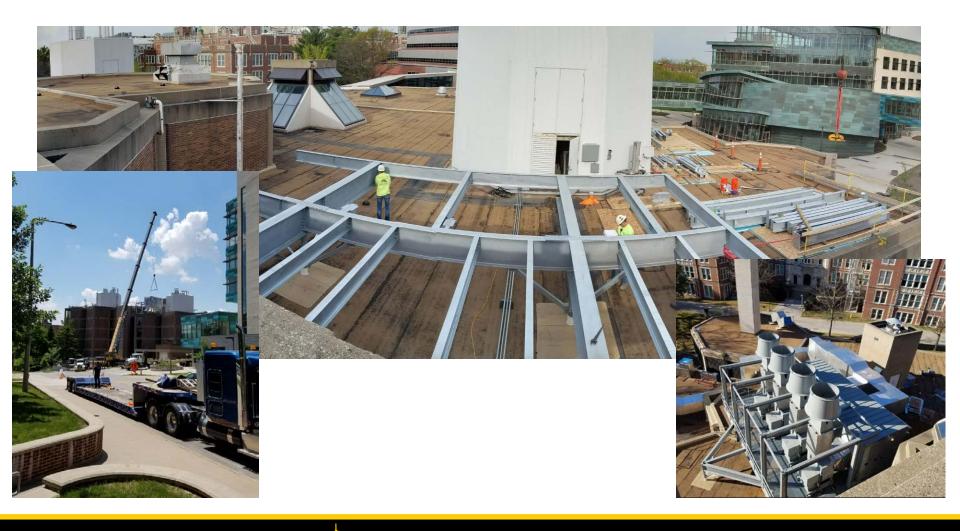

Design & Construction

Capital Project Update

June 14, 2018

## Power Plant – Capacity Expansion



View Looking South (Campus Recreation & Wellness Center and Power Plant)





## Chemistry – Replace Condensate



# Biology Building – Renovate 1st & 2nd Floor Labs



## Bowen Science Building – Modernize Building Systems



### Parking Lots and Ramps - Reconstruct Lot 55



as the camping space for RAGBRAI riders and support crews in Iowa City.

Registered RAGBRAI support vehicles are asked to approach Iowa City from Interstate 80, and travel south on Dubuque Street (exit 244) to City Park. It is anticipated that the Park Road bridge will be open for Registered RAGBRAI vehicles. RVs and buses will park in the University of Iowa's Hancher Auditorium lot adjacent to City Park. No camping will be allowed anywhere on the UI campus, with the exception of RV parking in the Hancher lot.





## Hancher Footbridge - Reconstruction











THE UNIVERSITY OF IOWA

# IMU Footbridge – Utility Repairs



## Chilled Water Plant 2 – Install Cooling Tower



EXISTING GROUND VIEW FROM KINNICK PARKING LOT



GROUND VIEW F