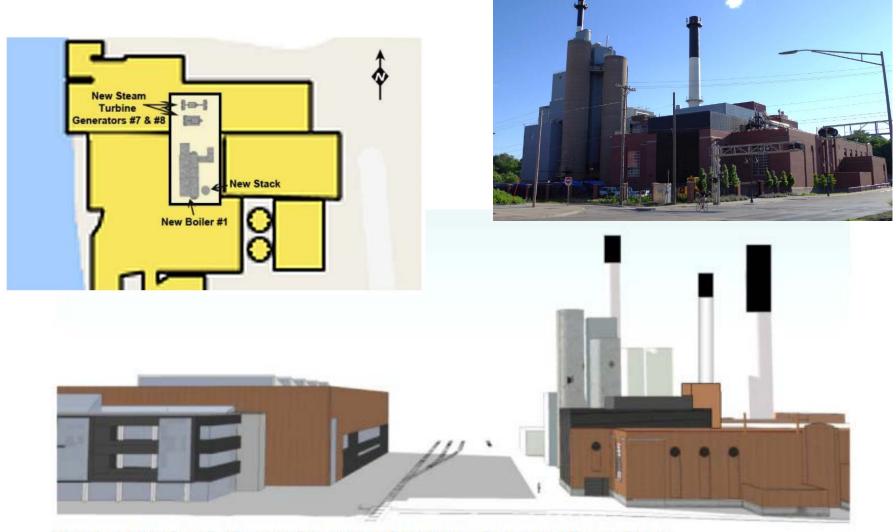

## Power Plant – Capacity Expansion

View Looking South (Campus Recreation & Wellness Center and Power Plant)