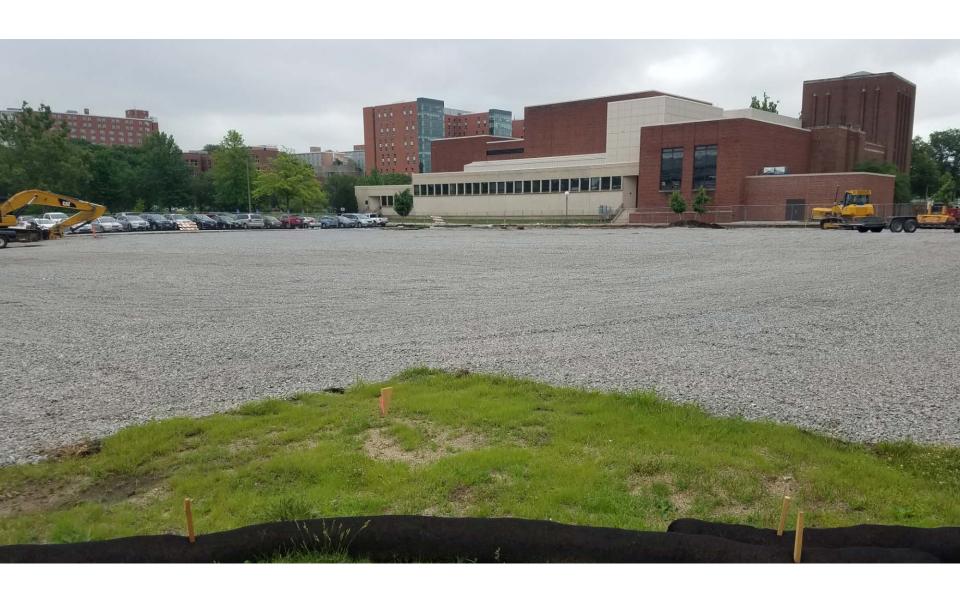

### Parking Lots and Ramps - Reconstruct Lot 55

as the camping space for RAGBRAI riders and support crews in Iowa City.

Registered RAGBRAI support vehicles are asked to approach Iowa City from Interstate 80, and travel south on Dubuque Street (exit 244) to City Park. It is anticipated that the Park Road bridge will be open for Registered RAGBRAI vehicles. RVs and buses will park in the University of Iowa's Hancher Auditorium lot adjacent to City Park. No camping will be allowed anywhere on the UI campus, with the exception of RV parking in the Hancher lot.