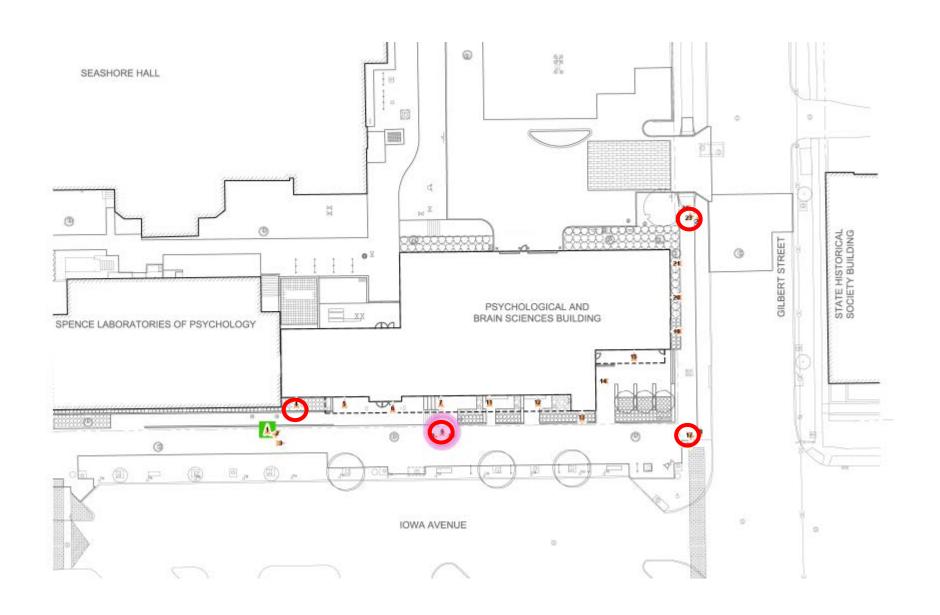

on of RV parking in the Hancher lot.





## Hancher Footbridge - Reconstruction











THE UNIVERSITY OF IOWA

# IMU Footbridge – Utility Repairs



## Chilled Water Plant 2 – Install Cooling Tower



EXISTING GROUND VIEW FROM KINNICK PARKING LOT



GROUND VIEW FROM KINNICK PARKING LOT WITH NEW COOLING TOWER



#### Finkbine Commuter Lot - Construction



# Nursing Building – Building Modifications





Level 01 Student Commons looking north









#### Kinnick Stadium North End Zone Reconstruction







THE VIEW FROM THE NORTHWEST CORNER OF THE CLUB LEVEL OF THE NORTH END ZONE WEDNESDAY, JUNE 6, 2018 AT KINNICK STADIUM. (BRIAN RAY/HAWKEYESPORTS.COM)
PHOTO BY BRIAN RAY

## College of Pharmacy – New Facility & UIP Fitout











# Psychological and Brain Sciences Building

















#### **UIHC - Central Sterilization Services**





## Finkbine Golf House and Support Facility









East - West Section



THE UNIVERSITY OF IOWA