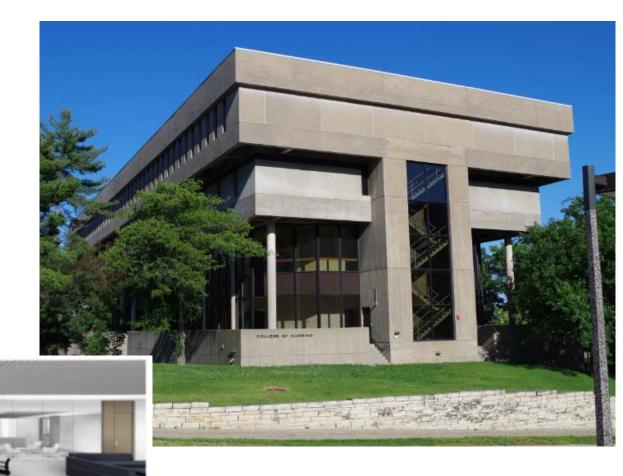

AI support vehicles are asked to approach Iowa City from Interstate 80, and travel south on Dubuque Street (exit 244) to City Park. It is anticipated that the Park Road bridge will be open for Registered RAGBRAI vehicles. RVs and buses will park in the University of Iowa's Hancher Auditorium lot adjacent to City Park. No camping will be allowed anywhere on the UI campus, with the exception of RV parking in the Hancher lot.





## Hancher Footbridge - Reconstruction











THE UNIVERSITY OF IOWA

# IMU Footbridge – Utility Repairs



## Chilled Water Plant 2 – Install Cooling Tower



EXISTING GROUND VIEW FROM KINNICK PARKING LOT



GROUND VIEW FROM KINNICK PARKING LOT WITH NEW COOLING TOWER



#### Finkbine Commuter Lot - Construction



# Nursing Building – Building Modifications





Level 01 Student Commons looking north









#### Kinnick Stadium North End Zone Reconstruction







THE VIEW FROM THE NORTHWEST CORNER OF THE CLUB LEVEL OF THE NORTH END ZONE WEDNESDAY, JUNE 6, 2018 AT KINNICK STADIUM. (BRIAN RAY/HAWKEYESPORTS.COM)
PHOTO BY BRIAN RAY

## College of Pharmacy – New Facility & UIP Fitout











# Psychological and Brain Sciences Building

















#### **UIHC - Central Sterilization Services**





## Finkbine Golf House and Support Facility









East - West Section



THE UNIVERSITY OF IOWA