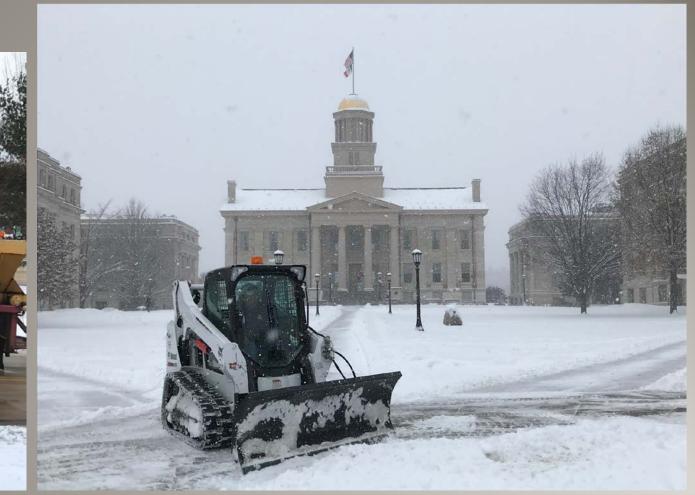

#### **Winter Expectations**

- ✤ II69.5 tons salt/sand
- I826 bags of ice melt
- ✤ 36 lane-miles of institutional roads
- 50 miles of sidewalks
- 2 Snowplow Trucks
- ✤ 3 Pick-Up Plows
- 9 Skid Steers
- ✤ 35 FTE's
- 2 Toro Polar Tracks
- 9 Utility Vehicles w/ Sanders
- Approximately 90 buildings w/ all entries.