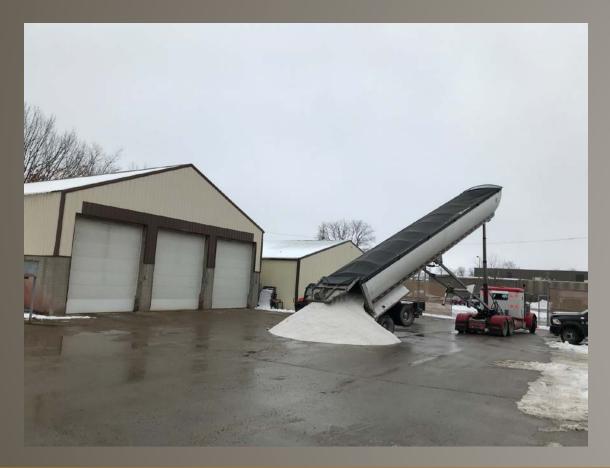

#### **Winter Expectations**

- ✤ II69.5 tons salt/sand
- I826 bags of ice melt
- ✤ 36 lane-miles of institutional roads
- 50 miles of sidewalks
- 2 Snowplow Trucks
- ✤ 3 Pick-Up Plows
- 9 Skid Steers
- ✤ 35 FTE's
- 2 Toro Polar Tracks
- 9 Utility Vehicles w/ Sanders
- Approximately 90 buildings w/ all entries.