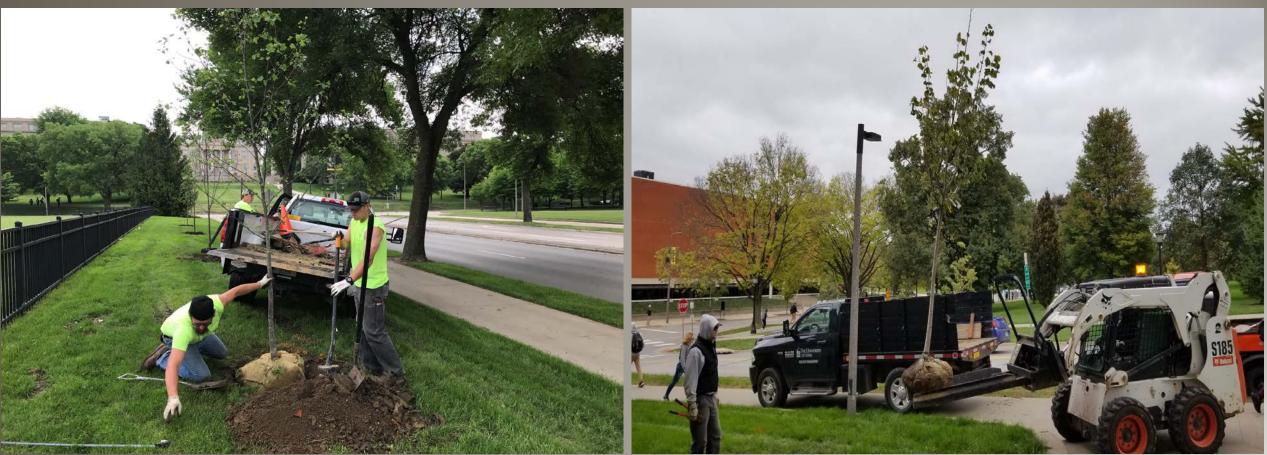

0 miles of sidewalks
- 2 Snowplow Trucks
- ✤ 3 Pick-Up Plows
- 9 Skid Steers
- ✤ 35 FTE's
- 2 Toro Polar Tracks
- 9 Utility Vehicles w/ Sanders
- Approximately 90 buildings w/ all entries.



#### **Winter Expectations**





#### **Winter Expectations**





# -



Landscape Services

# **Collaboration with City**

# Larry's Retirement





# **Lloyd's Retirement**













# **Projects Crew**













# **Concrete Crew**









Landscape Services

Hauling















# **Landscape Maintenance**





# Groundskeepers













### **Turf Crew**























Landscape Services

# **Turf Crew**













# **Tree Campus USA**







# **Tree Inventory**





# telena v m Ali ne Mini w him



Landscape Services

**Emerald Ash Borer** 

### **Emerald Ash Borer**