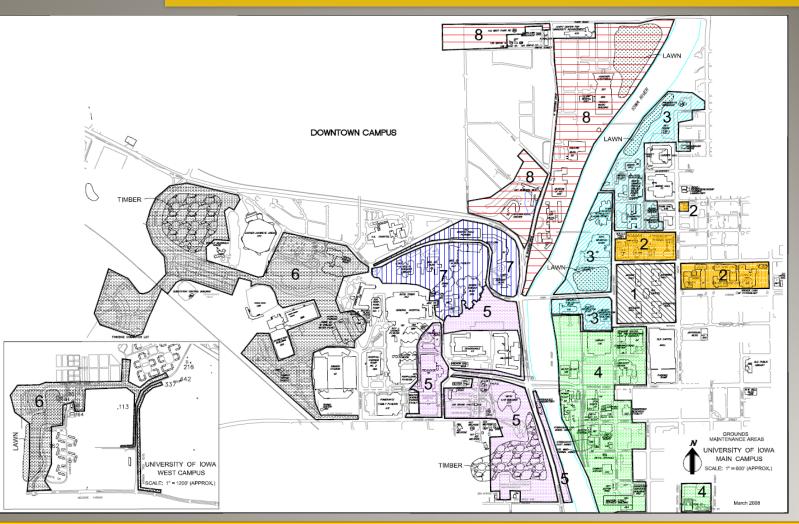

#### LANDSCAPE SERVICES RESPONSIBILITIES

For a more detailed description of Landscape Services responsibilities, view the Landscape Services Management Plan

| Annual, Perennial, and Planting Bed Installation and Maintenance |  | + |
|------------------------------------------------------------------|--|---|
| Landscape Planning, Design, and Construction                     |  | + |
| Litter and Waste Removal                                         |  | + |
| Sidewalk Care and Maintenance                                    |  | + |
| Site Furniture Placement and Maintenance                         |  | + |
| Snow and Ice Removal                                             |  | + |
| Tree and Shrub Planting and Care                                 |  | + |
| Turf Development and Management                                  |  | + |