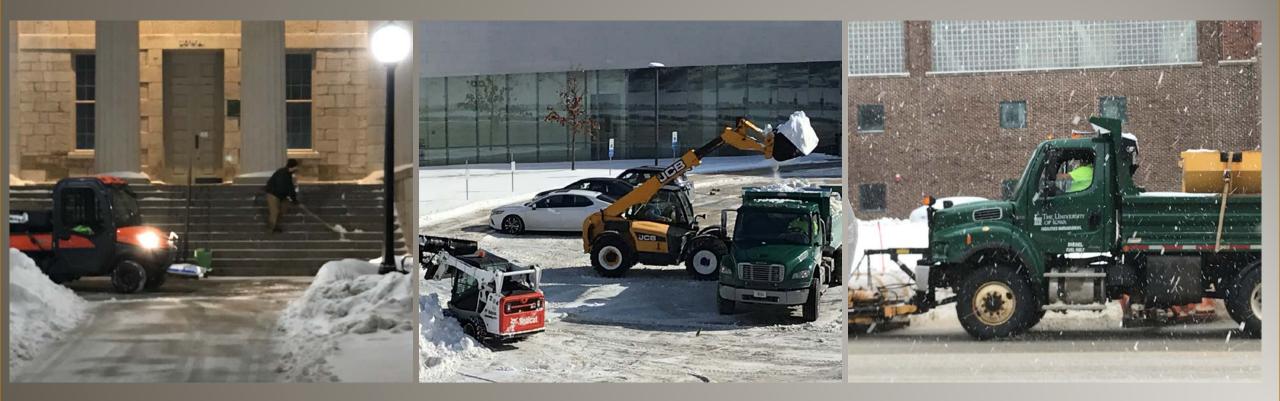

#### **Winter Expectations**

- ✤ II69.5 tons salt/sand
- I826 bags of ice melt
- ✤ 36 lane-miles of institutional roads
- 50 miles of sidewalks
- 2 Snowplow Trucks
- ✤ 3 Pick-Up Plows
- 9 Skid Steers
- ✤ 35 FTE's
- 2 Toro Polar Tracks
- 9 Utility Vehicles w/ Sanders
- Approximately 90 buildings w/ all entries.