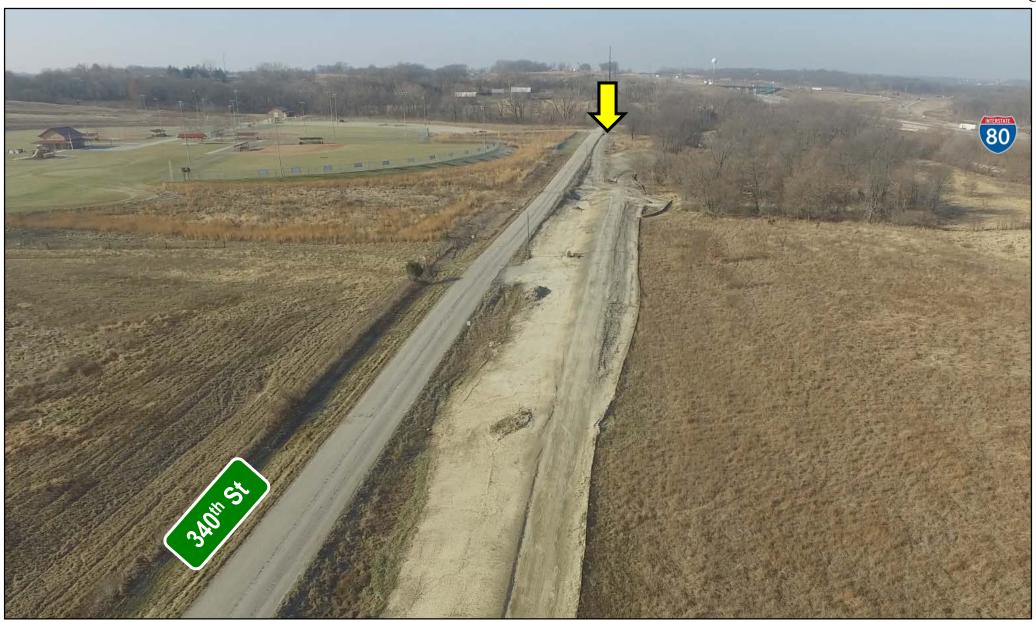

drants, construction on eastbound to northbound and eastbound to southbound bridges, nighttime shoulder strengthening and widening work. Forevergreen Road interchange complete fall 2019.

**Fiscal Year 2021:** Median reconstruction on I-80 and I-380, widening on I-380, grading and paving for ramps, median bridge construction and widening on I-80.

**Fiscal Year 2022:** New lane and new bridge construction on I-80 and I-380, and grading and paving for ramps.

**Fiscal Year 2023:** New lane and new bridge and ramp construction on I-80 and I-380, and grading and paving for various ramps.

**Fiscal Year 2024:** Final I-80 paving and bridge work and Park Road/Jasper Avenue bridge construction over I-80.

Fiscal Year 2025: Finish erosion control.













iowadot.gov/i80-i380



















































#### Southeast Commercial Area Plan Opportunity Zone





# Southeast Commercial Area Plan Opportunity Zone





#### 1st Avenue Improvements 6th Street to 9th Street







#### 1st Avenue Improvements 6th Street to 9th Street





































#### **Parkview**







#### **Parkview**



































































#### I-80 & 1st Avenue Interchange Diverging Diamond Interchange





# I-80 & 1st Avenue Interchange Diverging Diamond Interchange





# Questions?



Scott Larson, P.E.

Assistant City Engineer slarson@coralville.org