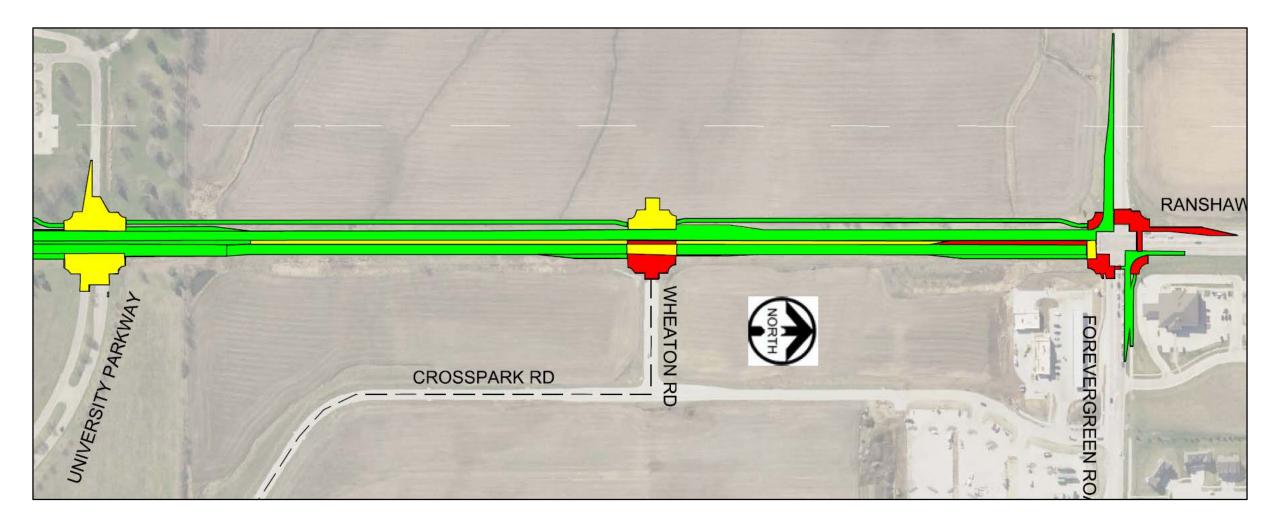

eastbound to northbound and eastbound to southbound bridges, nighttime shoulder strengthening and widening work. Forevergreen Road interchange complete fall 2019.

**Fiscal Year 2021:** Median reconstruction on I-80 and I-380, widening on I-380, grading and paving for ramps, median bridge construction and widening on I-80.

**Fiscal Year 2022:** New lane and new bridge construction on I-80 and I-380, and grading and paving for ramps.

**Fiscal Year 2023:** New lane and new bridge and ramp construction on I-80 and I-380, and grading and paving for various ramps.

**Fiscal Year 2024:** Final I-80 paving and bridge work and Park Road/Jasper Avenue bridge construction over I-80.

Fiscal Year 2025: Finish erosion control.













iowadot.gov/i80-i380



















































#### Southeast Commercial Area Plan Opportunity Zone





# Southeast Commercial Area Plan Opportunity Zone





#### 1st Avenue Improvements 6th Street to 9th Street







#### 1st Avenue Improvements 6th Street to 9th Street





































#### **Parkview**







#### **Parkview**



































































#### I-80 & 1st Avenue Interchange Diverging Diamond Interchange





# I-80 & 1st Avenue Interchange Diverging Diamond Interchange





# Questions?



Scott Larson, P.E.

Assistant City Engineer slarson@coralville.org