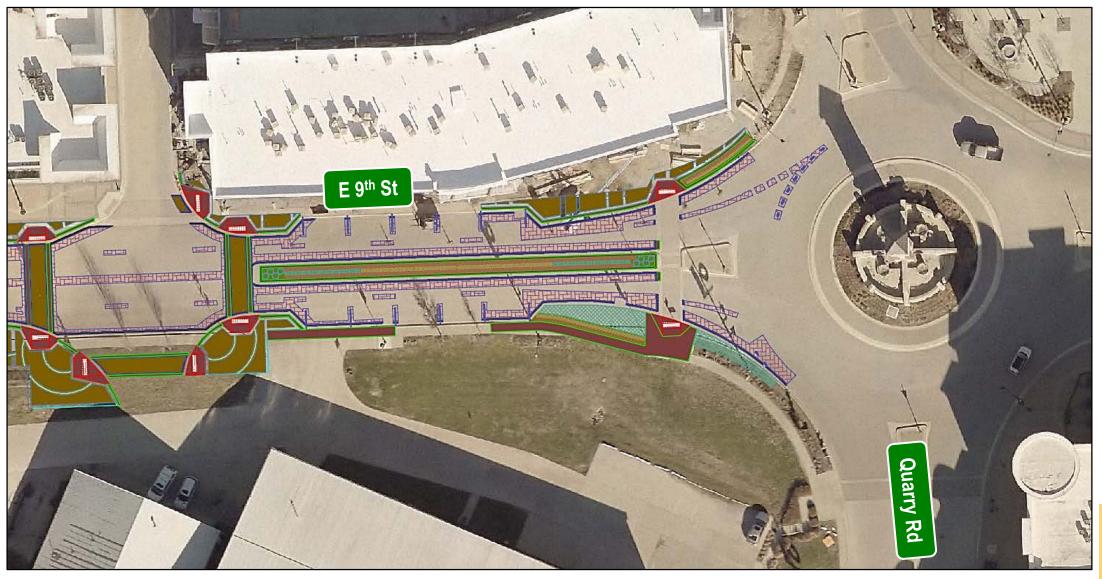

new bridge construction on I-80 and I-380, and grading and paving for ramps.

**Fiscal Year 2023:** New lane and new bridge and ramp construction on I-80 and I-380, and grading and paving for various ramps.

**Fiscal Year 2024:** Final I-80 paving and bridge work and Park Road/Jasper Avenue bridge construction over I-80.

Fiscal Year 2025: Finish erosion control.













iowadot.gov/i80-i380



















































#### Southeast Commercial Area Plan Opportunity Zone





# Southeast Commercial Area Plan Opportunity Zone





#### 1st Avenue Improvements 6th Street to 9th Street







#### 1st Avenue Improvements 6th Street to 9th Street





































#### **Parkview**







#### **Parkview**



































































#### I-80 & 1st Avenue Interchange Diverging Diamond Interchange





# I-80 & 1st Avenue Interchange Diverging Diamond Interchange





# Questions?



Scott Larson, P.E.

Assistant City Engineer slarson@coralville.org