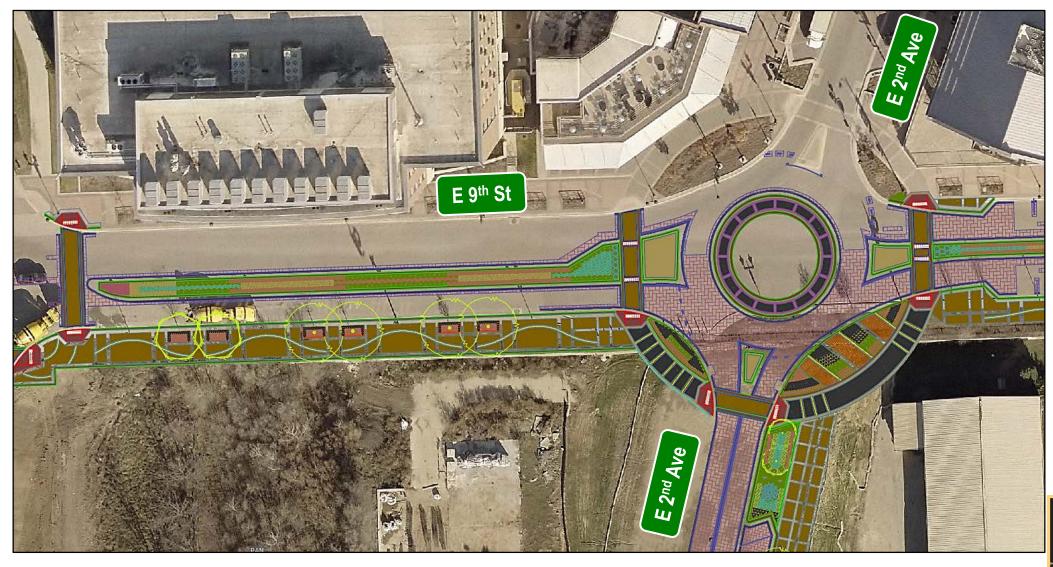

2:** New lane and new bridge construction on I-80 and I-380, and grading and paving for ramps.

**Fiscal Year 2023:** New lane and new bridge and ramp construction on I-80 and I-380, and grading and paving for various ramps.

**Fiscal Year 2024:** Final I-80 paving and bridge work and Park Road/Jasper Avenue bridge construction over I-80.

Fiscal Year 2025: Finish erosion control.













iowadot.gov/i80-i380



















































#### Southeast Commercial Area Plan Opportunity Zone





# Southeast Commercial Area Plan Opportunity Zone





#### 1st Avenue Improvements 6th Street to 9th Street







#### 1st Avenue Improvements 6th Street to 9th Street





































#### **Parkview**







#### **Parkview**



































































#### I-80 & 1st Avenue Interchange Diverging Diamond Interchange





# I-80 & 1st Avenue Interchange Diverging Diamond Interchange





# Questions?



Scott Larson, P.E.

Assistant City Engineer slarson@coralville.org