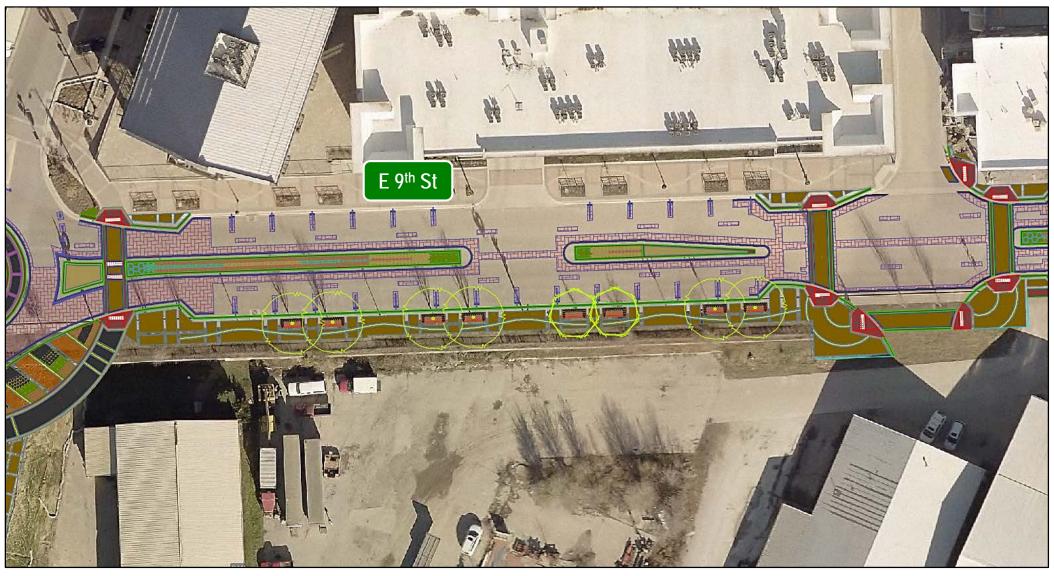

e and new bridge construction on I-80 and I-380, and grading and paving for ramps.

**Fiscal Year 2023:** New lane and new bridge and ramp construction on I-80 and I-380, and grading and paving for various ramps.

**Fiscal Year 2024:** Final I-80 paving and bridge work and Park Road/Jasper Avenue bridge construction over I-80.

Fiscal Year 2025: Finish erosion control.













iowadot.gov/i80-i380



















































#### Southeast Commercial Area Plan Opportunity Zone





# Southeast Commercial Area Plan Opportunity Zone





#### 1st Avenue Improvements 6th Street to 9th Street







#### 1st Avenue Improvements 6th Street to 9th Street





































#### **Parkview**







#### **Parkview**



































































#### I-80 & 1st Avenue Interchange Diverging Diamond Interchange





# I-80 & 1st Avenue Interchange Diverging Diamond Interchange





# Questions?



Scott Larson, P.E.

Assistant City Engineer slarson@coralville.org