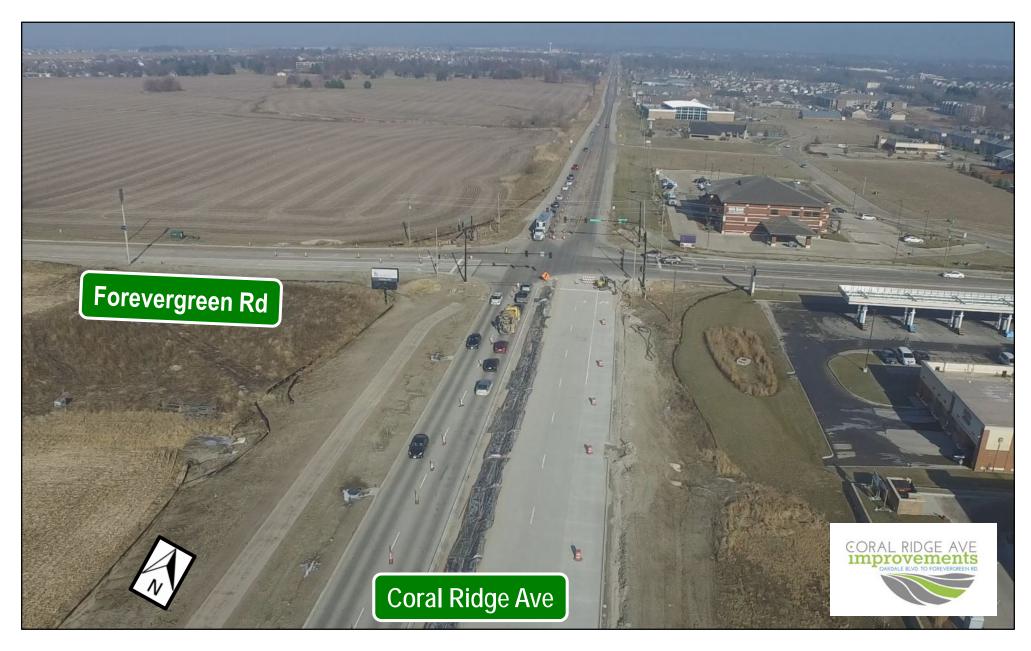

to northbound and eastbound to southbound bridges, nighttime shoulder strengthening and widening work. Forevergreen Road interchange complete fall 2019.

**Fiscal Year 2021:** Median reconstruction on I-80 and I-380, widening on I-380, grading and paving for ramps, median bridge construction and widening on I-80.

**Fiscal Year 2022:** New lane and new bridge construction on I-80 and I-380, and grading and paving for ramps.

**Fiscal Year 2023:** New lane and new bridge and ramp construction on I-80 and I-380, and grading and paving for various ramps.

**Fiscal Year 2024:** Final I-80 paving and bridge work and Park Road/Jasper Avenue bridge construction over I-80.

Fiscal Year 2025: Finish erosion control.













iowadot.gov/i80-i380



















































#### Southeast Commercial Area Plan Opportunity Zone





# Southeast Commercial Area Plan Opportunity Zone





#### 1st Avenue Improvements 6th Street to 9th Street







#### 1st Avenue Improvements 6th Street to 9th Street





































#### **Parkview**







#### **Parkview**



































































#### I-80 & 1st Avenue Interchange Diverging Diamond Interchange





# I-80 & 1st Avenue Interchange Diverging Diamond Interchange





# Questions?



Scott Larson, P.E.

Assistant City Engineer slarson@coralville.org