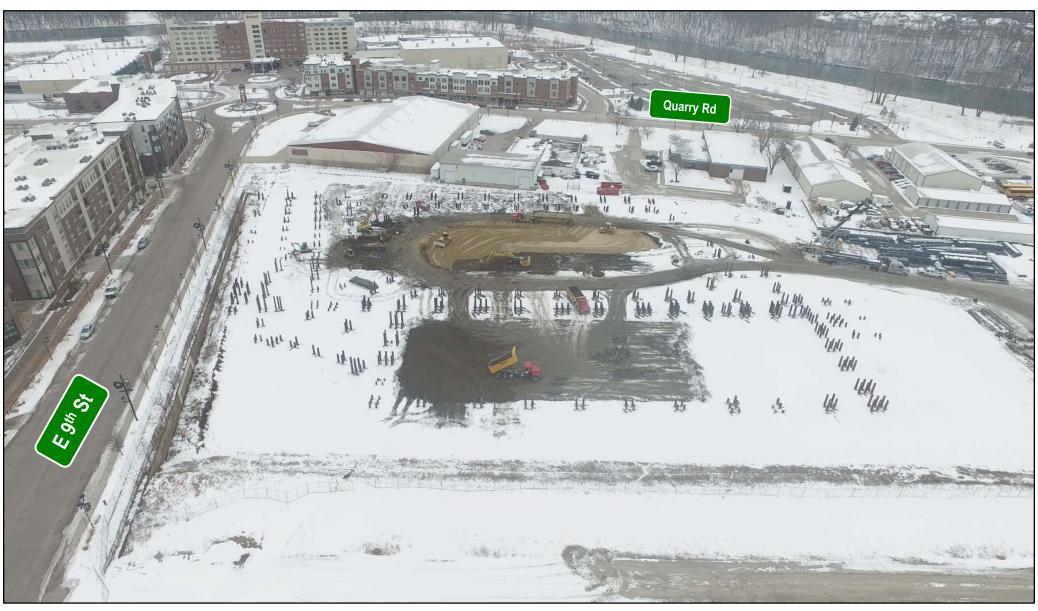

on I-80 and I-380, and grading and paving for ramps.

**Fiscal Year 2023:** New lane and new bridge and ramp construction on I-80 and I-380, and grading and paving for various ramps.

**Fiscal Year 2024:** Final I-80 paving and bridge work and Park Road/Jasper Avenue bridge construction over I-80.

Fiscal Year 2025: Finish erosion control.













iowadot.gov/i80-i380



















































#### Southeast Commercial Area Plan Opportunity Zone





# Southeast Commercial Area Plan Opportunity Zone





#### 1st Avenue Improvements 6th Street to 9th Street







#### 1st Avenue Improvements 6th Street to 9th Street





































#### **Parkview**







#### **Parkview**



































































#### I-80 & 1st Avenue Interchange Diverging Diamond Interchange





# I-80 & 1st Avenue Interchange Diverging Diamond Interchange





# Questions?



Scott Larson, P.E.

Assistant City Engineer slarson@coralville.org