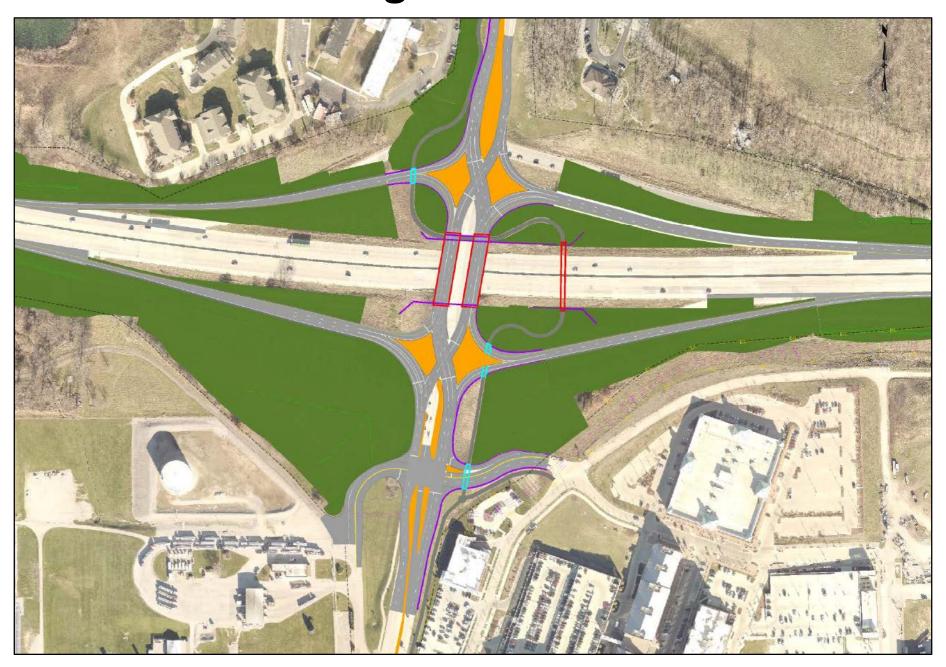

#### I-80 & 1st Avenue Interchange Diverging Diamond Interchange

# I-80 & 1st Avenue Interchange Diverging Diamond Interchange