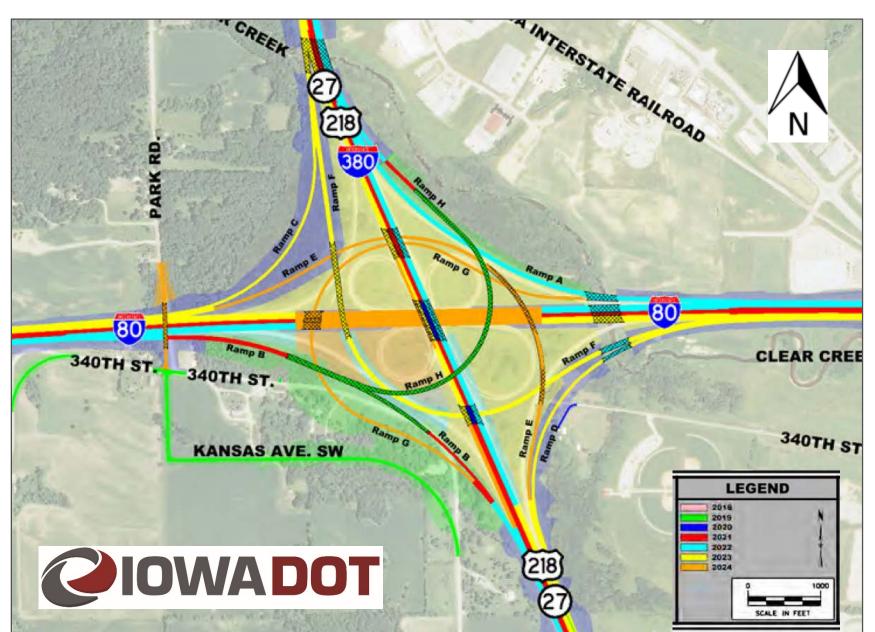

# **Project Update**

February 20, 2019

Scott Larson, P.E.

Assistant City Engineer slarson@coralville.org

**Fiscal Year 2019:** Clearing and grubbing, utility relocation, grading north of Highway 6/west of I-380, construction of Forevergreen Road interchange.

**Fiscal Year 2020:** Clearing and grubbing, utility relocation, grading in the southwest and northeast quadrants, construction on eastbound to northbound and eastbound to southbound bridges, nighttime shoulder strengthening and widening work. Forevergreen Road interchange complete fall 2019.

**Fiscal Year 2021:** Median reconstruction on I-80 and I-380, widening on I-380, grading and paving for ramps, median bridge construction and widening on I-80.

**Fiscal Year 2022:** New lane and new bridge construction on I-80 and I-380, and grading and paving for ramps.

**Fiscal Year 2023:** New lane and new bridge and ramp construction on I-80 and I-380, and grading and paving for various ramps.

**Fiscal Year 2024:** Final I-80 paving and bridge work and Park Road/Jasper Avenue bridge construction over I-80.

Fiscal Year 2025: Finish erosion control.

iowadot.gov/i80-i380