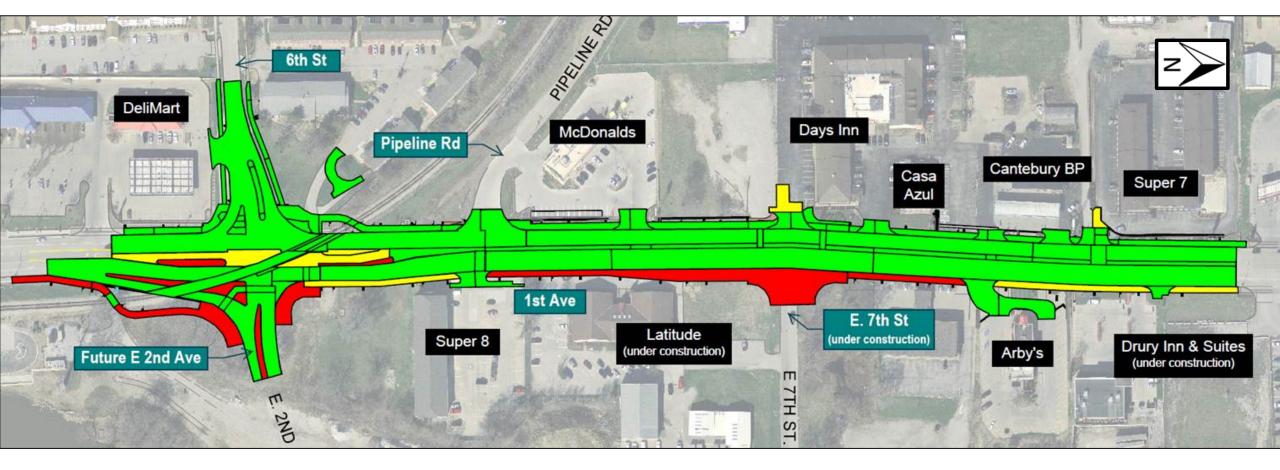

0, grading and paving for ramps, median bridge construction and widening on I-80.

**Fiscal Year 2022:** New lane and new bridge construction on I-80 and I-380, and grading and paving for ramps.

**Fiscal Year 2023:** New lane and new bridge and ramp construction on I-80 and I-380, and grading and paving for various ramps.

**Fiscal Year 2024:** Final I-80 paving and bridge work and Park Road/Jasper Avenue bridge construction over I-80.

Fiscal Year 2025: Finish erosion control.













iowadot.gov/i80-i380



















































#### Southeast Commercial Area Plan Opportunity Zone





# Southeast Commercial Area Plan Opportunity Zone





#### 1st Avenue Improvements 6th Street to 9th Street







#### 1st Avenue Improvements 6th Street to 9th Street





































#### **Parkview**







#### **Parkview**



































































#### I-80 & 1st Avenue Interchange Diverging Diamond Interchange





# I-80 & 1st Avenue Interchange Diverging Diamond Interchange





# Questions?



Scott Larson, P.E.

Assistant City Engineer slarson@coralville.org