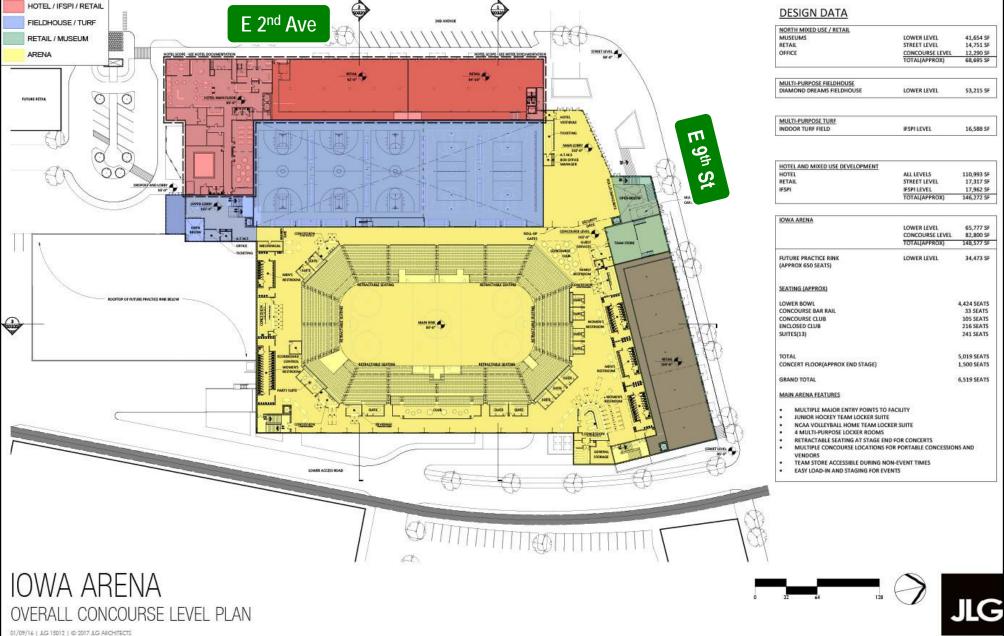

struction on I-80 and I-380, and grading and paving for ramps.

**Fiscal Year 2023:** New lane and new bridge and ramp construction on I-80 and I-380, and grading and paving for various ramps.

**Fiscal Year 2024:** Final I-80 paving and bridge work and Park Road/Jasper Avenue bridge construction over I-80.

Fiscal Year 2025: Finish erosion control.













iowadot.gov/i80-i380



















































#### Southeast Commercial Area Plan Opportunity Zone





# Southeast Commercial Area Plan Opportunity Zone





#### 1st Avenue Improvements 6th Street to 9th Street







#### 1st Avenue Improvements 6th Street to 9th Street





































#### **Parkview**







#### **Parkview**



































































#### I-80 & 1st Avenue Interchange Diverging Diamond Interchange





# I-80 & 1st Avenue Interchange Diverging Diamond Interchange





# Questions?



Scott Larson, P.E.

Assistant City Engineer slarson@coralville.org