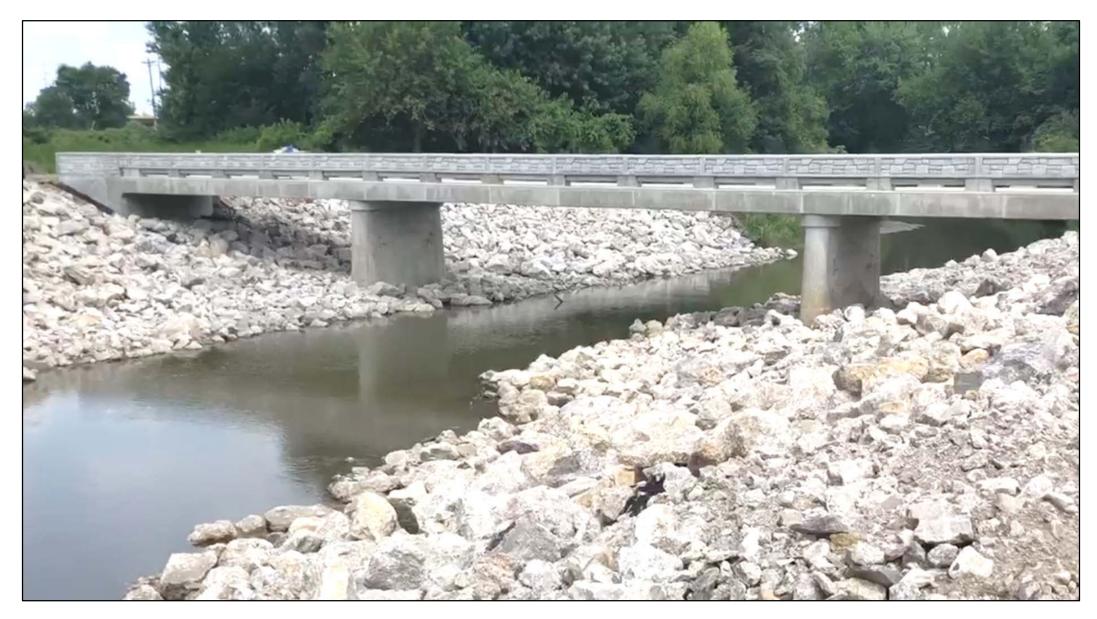

quadrants, construction on eastbound to northbound and eastbound to southbound bridges, nighttime shoulder strengthening and widening work. Forevergreen Road interchange complete fall 2019.

**Fiscal Year 2021:** Median reconstruction on I-80 and I-380, widening on I-380, grading and paving for ramps, median bridge construction and widening on I-80.

**Fiscal Year 2022:** New lane and new bridge construction on I-80 and I-380, and grading and paving for ramps.

**Fiscal Year 2023:** New lane and new bridge and ramp construction on I-80 and I-380, and grading and paving for various ramps.

**Fiscal Year 2024:** Final I-80 paving and bridge work and Park Road/Jasper Avenue bridge construction over I-80.

Fiscal Year 2025: Finish erosion control.













iowadot.gov/i80-i380



















































#### Southeast Commercial Area Plan Opportunity Zone





# Southeast Commercial Area Plan Opportunity Zone





#### 1st Avenue Improvements 6th Street to 9th Street







#### 1st Avenue Improvements 6th Street to 9th Street





































#### **Parkview**







#### **Parkview**



































































#### I-80 & 1st Avenue Interchange Diverging Diamond Interchange





# I-80 & 1st Avenue Interchange Diverging Diamond Interchange





# Questions?



Scott Larson, P.E.

Assistant City Engineer slarson@coralville.org