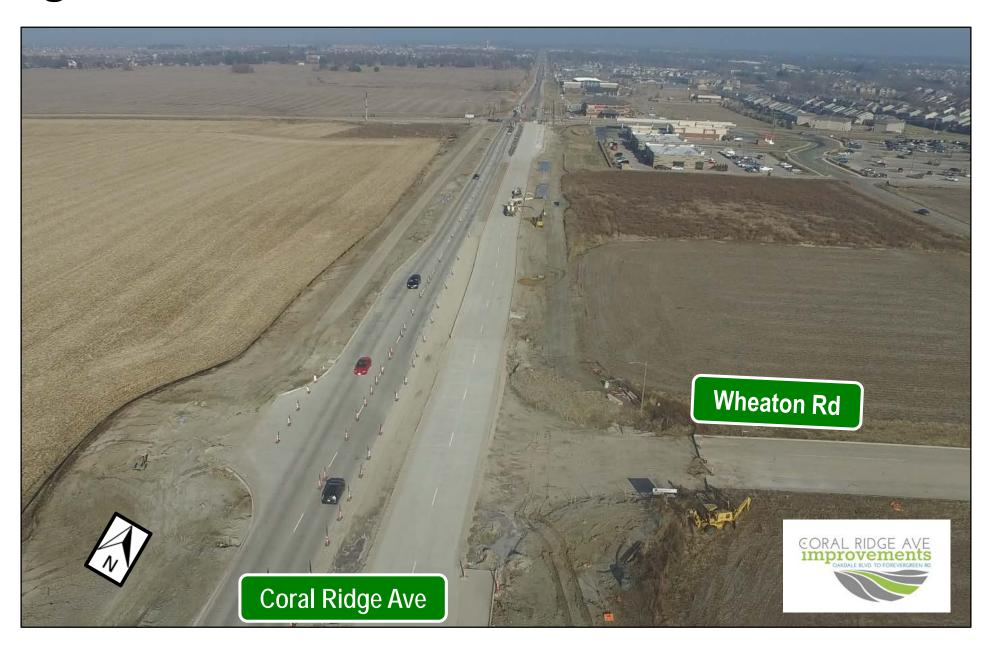

und to northbound and eastbound to southbound bridges, nighttime shoulder strengthening and widening work. Forevergreen Road interchange complete fall 2019.

**Fiscal Year 2021:** Median reconstruction on I-80 and I-380, widening on I-380, grading and paving for ramps, median bridge construction and widening on I-80.

**Fiscal Year 2022:** New lane and new bridge construction on I-80 and I-380, and grading and paving for ramps.

**Fiscal Year 2023:** New lane and new bridge and ramp construction on I-80 and I-380, and grading and paving for various ramps.

**Fiscal Year 2024:** Final I-80 paving and bridge work and Park Road/Jasper Avenue bridge construction over I-80.

Fiscal Year 2025: Finish erosion control.













iowadot.gov/i80-i380



















































#### Southeast Commercial Area Plan Opportunity Zone





# Southeast Commercial Area Plan Opportunity Zone





#### 1st Avenue Improvements 6th Street to 9th Street







#### 1st Avenue Improvements 6th Street to 9th Street





































#### **Parkview**







#### **Parkview**



































































#### I-80 & 1st Avenue Interchange Diverging Diamond Interchange





# I-80 & 1st Avenue Interchange Diverging Diamond Interchange





# Questions?



Scott Larson, P.E.

Assistant City Engineer slarson@coralville.org