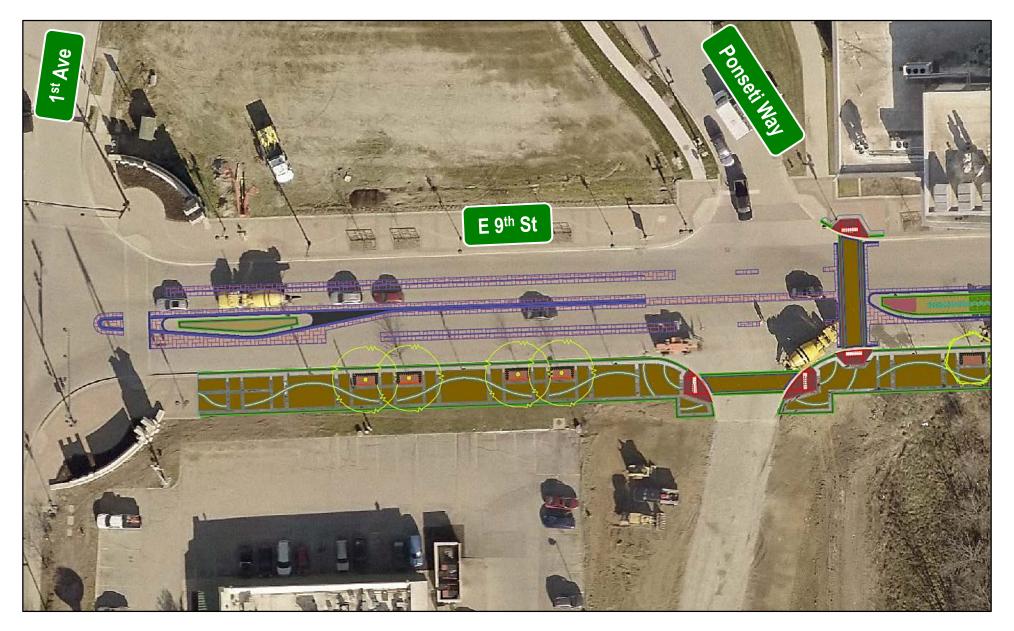

#### I-80 & 1st Avenue Interchange Diverging Diamond Interchange

# I-80 & 1st Avenue Interchange Diverging Diamond Interchange