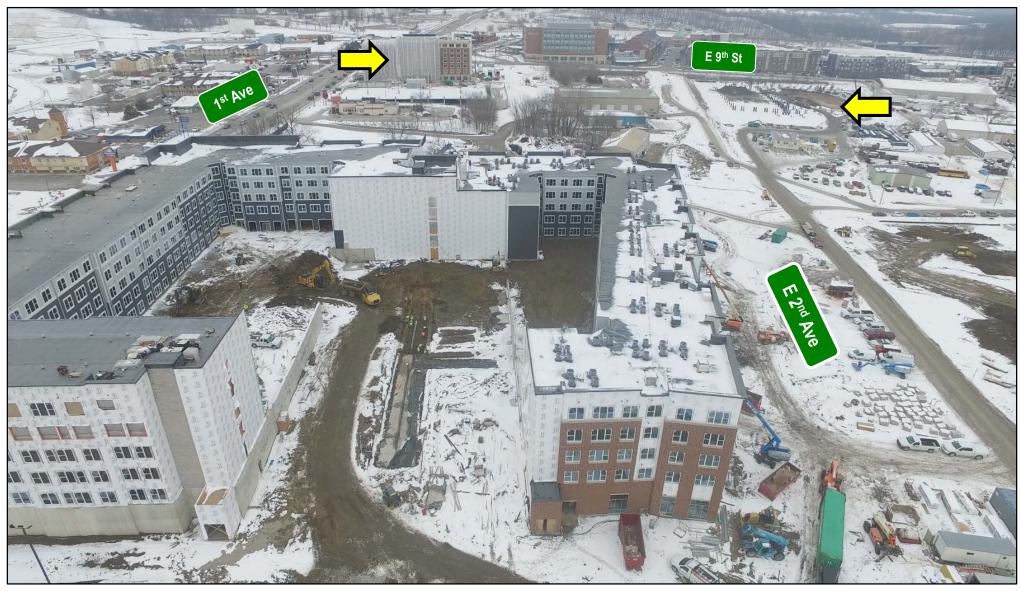

r ramps, median bridge construction and widening on I-80.

**Fiscal Year 2022:** New lane and new bridge construction on I-80 and I-380, and grading and paving for ramps.

**Fiscal Year 2023:** New lane and new bridge and ramp construction on I-80 and I-380, and grading and paving for various ramps.

**Fiscal Year 2024:** Final I-80 paving and bridge work and Park Road/Jasper Avenue bridge construction over I-80.

Fiscal Year 2025: Finish erosion control.













iowadot.gov/i80-i380



















































#### Southeast Commercial Area Plan Opportunity Zone





# Southeast Commercial Area Plan Opportunity Zone





#### 1st Avenue Improvements 6th Street to 9th Street







#### 1st Avenue Improvements 6th Street to 9th Street





































#### **Parkview**







#### **Parkview**



































































#### I-80 & 1st Avenue Interchange Diverging Diamond Interchange





# I-80 & 1st Avenue Interchange Diverging Diamond Interchange





# Questions?



Scott Larson, P.E.

Assistant City Engineer slarson@coralville.org