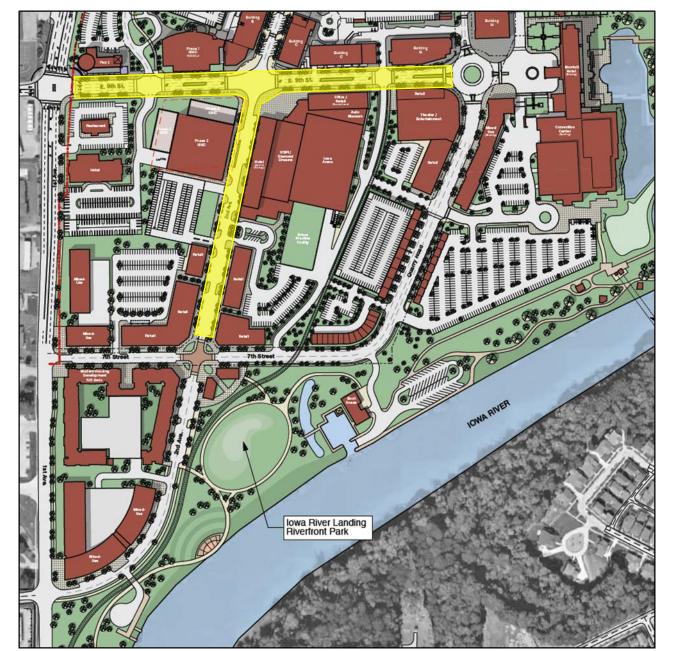

cal Year 2022:** New lane and new bridge construction on I-80 and I-380, and grading and paving for ramps.

**Fiscal Year 2023:** New lane and new bridge and ramp construction on I-80 and I-380, and grading and paving for various ramps.

**Fiscal Year 2024:** Final I-80 paving and bridge work and Park Road/Jasper Avenue bridge construction over I-80.

Fiscal Year 2025: Finish erosion control.













iowadot.gov/i80-i380



















































#### Southeast Commercial Area Plan Opportunity Zone





# Southeast Commercial Area Plan Opportunity Zone





#### 1st Avenue Improvements 6th Street to 9th Street







#### 1st Avenue Improvements 6th Street to 9th Street





































#### **Parkview**







#### **Parkview**



































































#### I-80 & 1st Avenue Interchange Diverging Diamond Interchange





# I-80 & 1st Avenue Interchange Diverging Diamond Interchange





# Questions?



Scott Larson, P.E.

Assistant City Engineer slarson@coralville.org