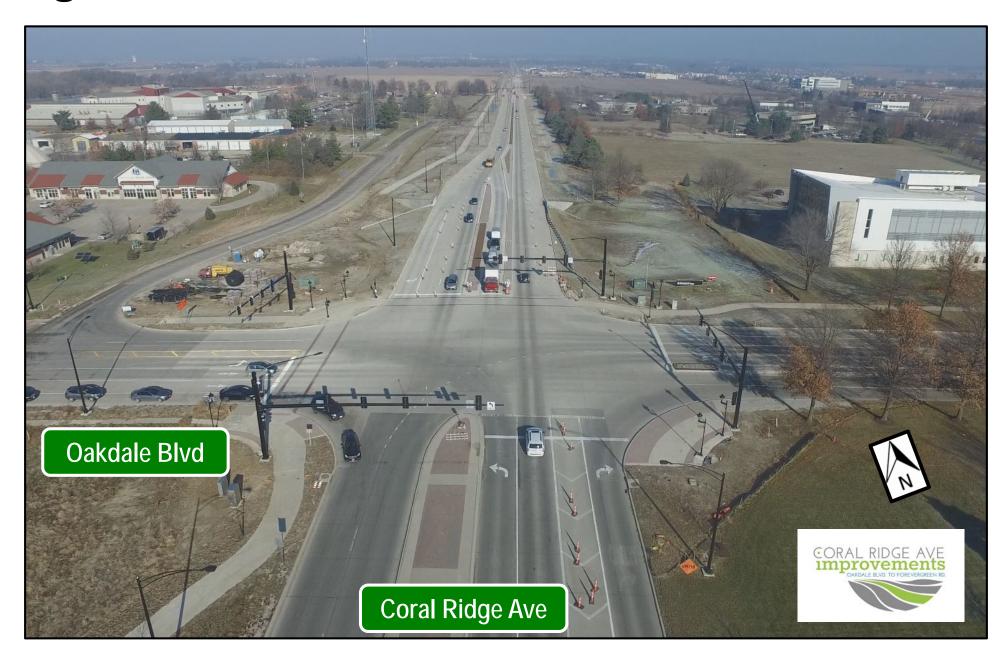

on eastbound to northbound and eastbound to southbound bridges, nighttime shoulder strengthening and widening work. Forevergreen Road interchange complete fall 2019.

**Fiscal Year 2021:** Median reconstruction on I-80 and I-380, widening on I-380, grading and paving for ramps, median bridge construction and widening on I-80.

**Fiscal Year 2022:** New lane and new bridge construction on I-80 and I-380, and grading and paving for ramps.

**Fiscal Year 2023:** New lane and new bridge and ramp construction on I-80 and I-380, and grading and paving for various ramps.

**Fiscal Year 2024:** Final I-80 paving and bridge work and Park Road/Jasper Avenue bridge construction over I-80.

Fiscal Year 2025: Finish erosion control.













iowadot.gov/i80-i380



















































#### Southeast Commercial Area Plan Opportunity Zone





# Southeast Commercial Area Plan Opportunity Zone





#### 1st Avenue Improvements 6th Street to 9th Street







#### 1st Avenue Improvements 6th Street to 9th Street





































#### **Parkview**







#### **Parkview**



































































#### I-80 & 1st Avenue Interchange Diverging Diamond Interchange





# I-80 & 1st Avenue Interchange Diverging Diamond Interchange





# Questions?



Scott Larson, P.E.

Assistant City Engineer slarson@coralville.org