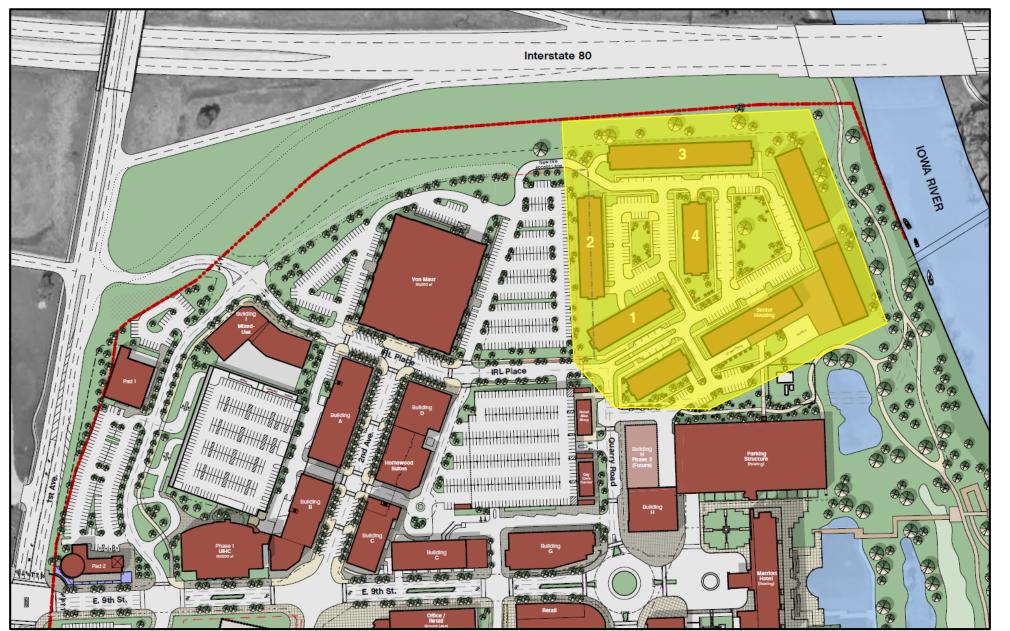

tion and widening on I-80.

**Fiscal Year 2022:** New lane and new bridge construction on I-80 and I-380, and grading and paving for ramps.

**Fiscal Year 2023:** New lane and new bridge and ramp construction on I-80 and I-380, and grading and paving for various ramps.

**Fiscal Year 2024:** Final I-80 paving and bridge work and Park Road/Jasper Avenue bridge construction over I-80.

Fiscal Year 2025: Finish erosion control.













iowadot.gov/i80-i380



















































#### Southeast Commercial Area Plan Opportunity Zone





# Southeast Commercial Area Plan Opportunity Zone





#### 1st Avenue Improvements 6th Street to 9th Street







#### 1st Avenue Improvements 6th Street to 9th Street





































#### **Parkview**







#### **Parkview**



































































#### I-80 & 1st Avenue Interchange Diverging Diamond Interchange





# I-80 & 1st Avenue Interchange Diverging Diamond Interchange





# Questions?



Scott Larson, P.E.

Assistant City Engineer slarson@coralville.org