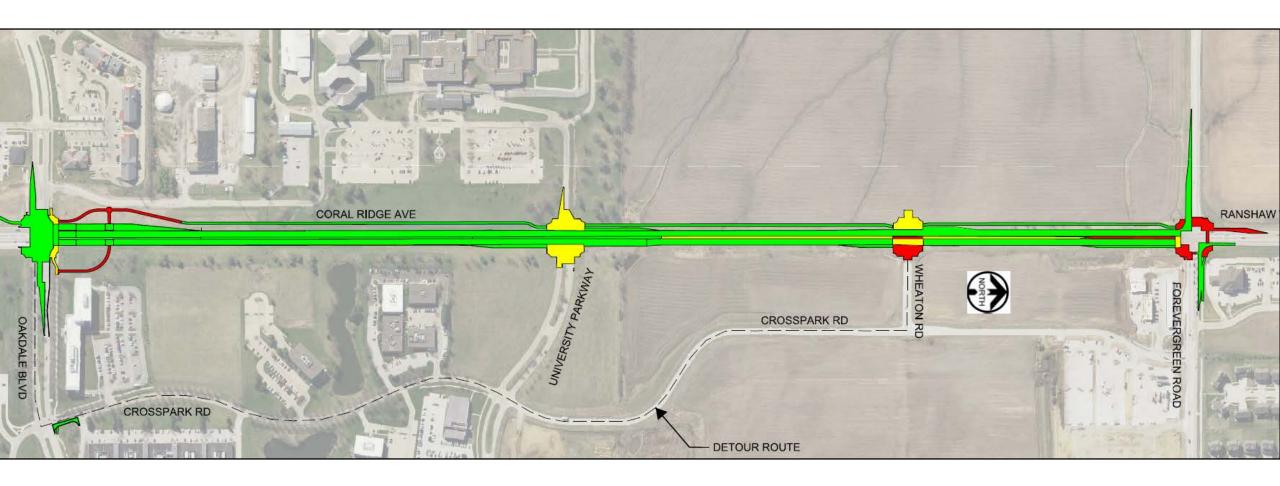

uction on eastbound to northbound and eastbound to southbound bridges, nighttime shoulder strengthening and widening work. Forevergreen Road interchange complete fall 2019.

**Fiscal Year 2021:** Median reconstruction on I-80 and I-380, widening on I-380, grading and paving for ramps, median bridge construction and widening on I-80.

**Fiscal Year 2022:** New lane and new bridge construction on I-80 and I-380, and grading and paving for ramps.

**Fiscal Year 2023:** New lane and new bridge and ramp construction on I-80 and I-380, and grading and paving for various ramps.

**Fiscal Year 2024:** Final I-80 paving and bridge work and Park Road/Jasper Avenue bridge construction over I-80.

Fiscal Year 2025: Finish erosion control.













iowadot.gov/i80-i380



















































#### Southeast Commercial Area Plan Opportunity Zone





# Southeast Commercial Area Plan Opportunity Zone





#### 1st Avenue Improvements 6th Street to 9th Street







#### 1st Avenue Improvements 6th Street to 9th Street





































#### **Parkview**







#### **Parkview**



































































#### I-80 & 1st Avenue Interchange Diverging Diamond Interchange





# I-80 & 1st Avenue Interchange Diverging Diamond Interchange





# Questions?



Scott Larson, P.E.

Assistant City Engineer slarson@coralville.org