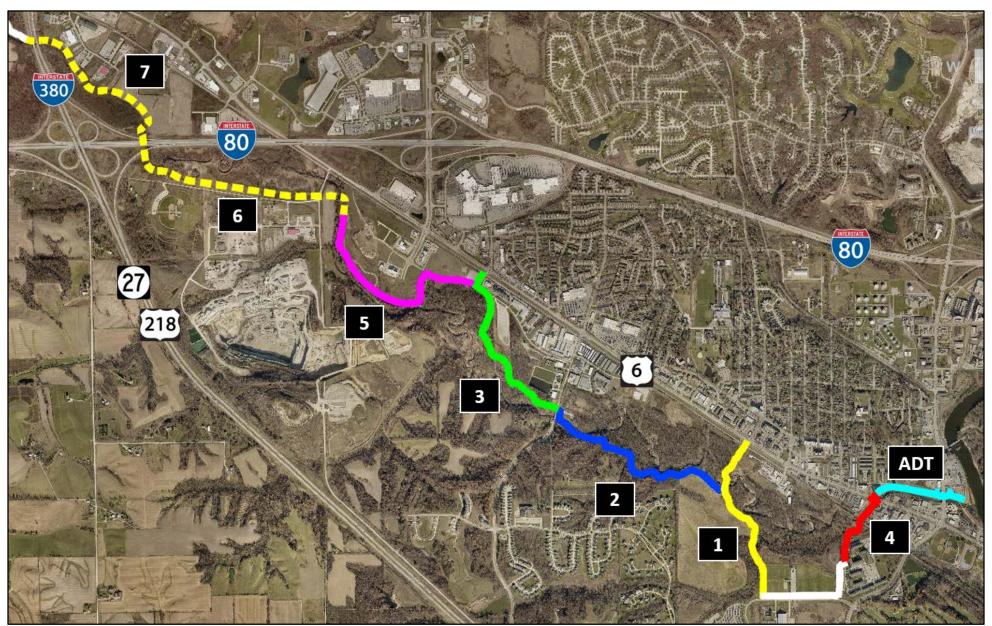

# **Project Update**

February 20, 2019

Scott Larson, P.E.

Assistant City Engineer slarson@coralville.org

**Fiscal Year 2019:** Clearing and grubbing, utility relocation, grading north of Highway 6/west of I-380, construction of Forevergreen Road interchange.

**Fiscal Year 2020:** Clearing and grubbing, utility relocation, grading in the southwest and northeast quadrants, construction on eastbound to northbound and eastbound to southbound bridges, nighttime shoulder strengthening and widening work. Forevergreen Road interchange complete fall 2019.

**Fiscal Year 2021:** Median reconstruction on I-80 and I-380, widening on I-380, grading and paving for ramps, median bridge construction and widening on I-80.

**Fiscal Year 2022:** New lane and new bridge construction on I-80 and I-380, and grading and paving for ramps.

**Fiscal Year 2023:** New lane and new bridge and ramp construction on I-80 and I-380, and grading and paving for various ramps.

**Fiscal Year 2024:** Final I-80 paving and bridge work and Park Road/Jasper Avenue bridge construction over I-80.

Fiscal Year 2025: Finish erosion control.

iowadot.gov/i80-i380