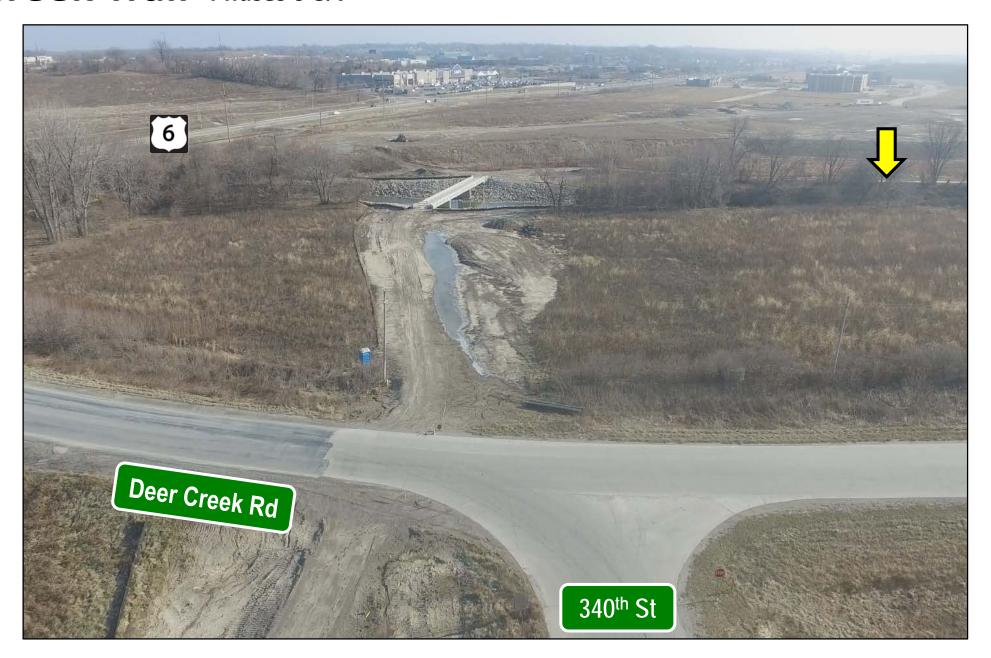

east quadrants, construction on eastbound to northbound and eastbound to southbound bridges, nighttime shoulder strengthening and widening work. Forevergreen Road interchange complete fall 2019.

**Fiscal Year 2021:** Median reconstruction on I-80 and I-380, widening on I-380, grading and paving for ramps, median bridge construction and widening on I-80.

**Fiscal Year 2022:** New lane and new bridge construction on I-80 and I-380, and grading and paving for ramps.

**Fiscal Year 2023:** New lane and new bridge and ramp construction on I-80 and I-380, and grading and paving for various ramps.

**Fiscal Year 2024:** Final I-80 paving and bridge work and Park Road/Jasper Avenue bridge construction over I-80.

Fiscal Year 2025: Finish erosion control.













iowadot.gov/i80-i380



















































#### Southeast Commercial Area Plan Opportunity Zone





# Southeast Commercial Area Plan Opportunity Zone





#### 1st Avenue Improvements 6th Street to 9th Street







#### 1st Avenue Improvements 6th Street to 9th Street





































#### **Parkview**







#### **Parkview**



































































#### I-80 & 1st Avenue Interchange Diverging Diamond Interchange





# I-80 & 1st Avenue Interchange Diverging Diamond Interchange





# Questions?



Scott Larson, P.E.

Assistant City Engineer slarson@coralville.org