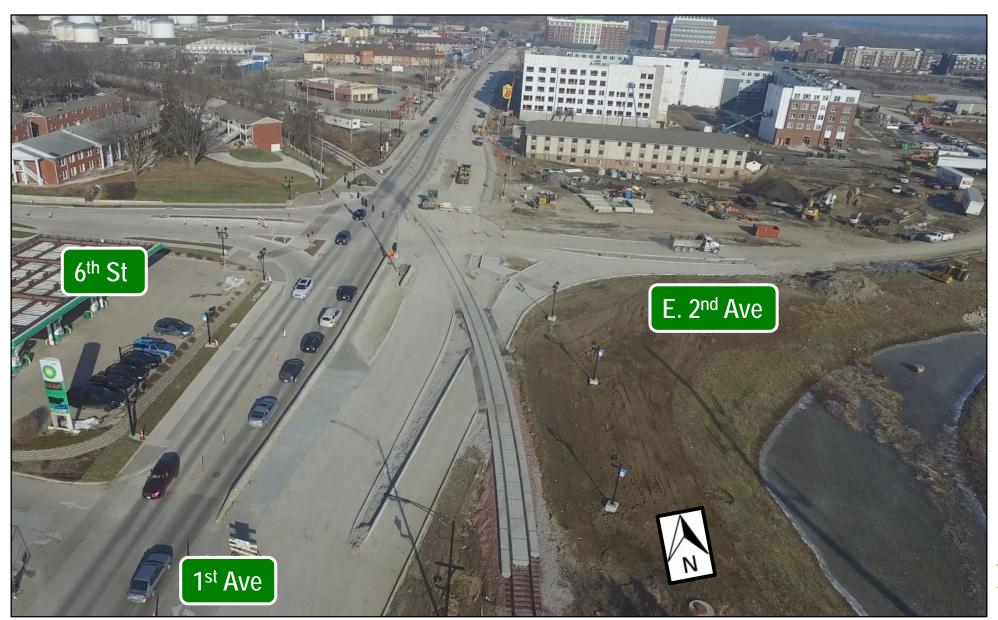

:** Median reconstruction on I-80 and I-380, widening on I-380, grading and paving for ramps, median bridge construction and widening on I-80.

**Fiscal Year 2022:** New lane and new bridge construction on I-80 and I-380, and grading and paving for ramps.

**Fiscal Year 2023:** New lane and new bridge and ramp construction on I-80 and I-380, and grading and paving for various ramps.

**Fiscal Year 2024:** Final I-80 paving and bridge work and Park Road/Jasper Avenue bridge construction over I-80.

Fiscal Year 2025: Finish erosion control.













iowadot.gov/i80-i380



















































#### Southeast Commercial Area Plan Opportunity Zone





# Southeast Commercial Area Plan Opportunity Zone





#### 1st Avenue Improvements 6th Street to 9th Street







#### 1st Avenue Improvements 6th Street to 9th Street





































#### **Parkview**







#### **Parkview**



































































#### I-80 & 1st Avenue Interchange Diverging Diamond Interchange





# I-80 & 1st Avenue Interchange Diverging Diamond Interchange





# Questions?



Scott Larson, P.E.

Assistant City Engineer slarson@coralville.org