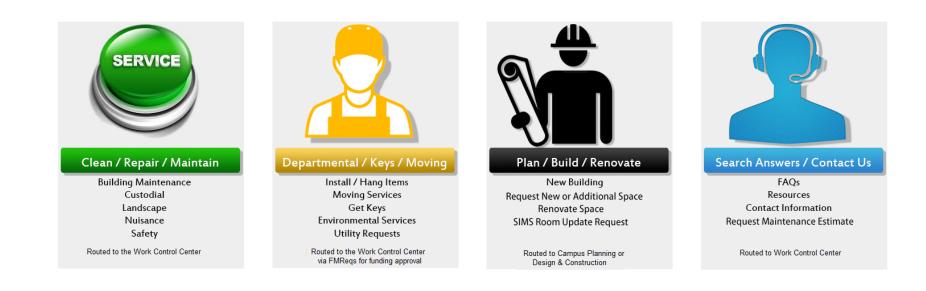

## The **GREEN** button

Custodial Custodial Landscape Nuisance Safety

Routed to the Work Control Center

### The **YELLOW** button

Routed to the Work Control Center via FMReqs for funding approval

| HawkID Login for Web Applica     | ations                                              |
|----------------------------------|-----------------------------------------------------|
| THE THE<br>UNIVERSITY<br>OF LOWA | HawkID Password Log In Forgot your HawkID password? |

## The **BLACK** button

Routed to Campus Planning or Design & Construction

Request Type:

Install (installing equipment, windows, furniture, signage, etc.)

Space (need additional space or to move space)

SIMS Space Update (change the use and assignment of space within your unit.)

## The **BLUE** button

Routed to Work Control Center