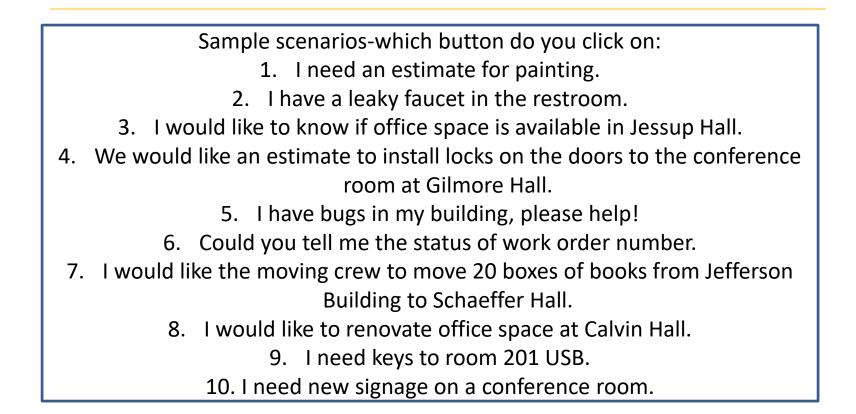

## The **GREEN** button

Custodial Custodial Landscape Nuisance Safety

Routed to the Work Control Center

### The **YELLOW** button

Routed to the Work Control Center via FMReqs for funding approval

| HawkID Login for Web Applica     | ations                                              |
|----------------------------------|-----------------------------------------------------|
| THE THE<br>UNIVERSITY<br>OF LOWA | HawkID Password Log In Forgot your HawkID password? |

## The **BLACK** button

Routed to Campus Planning or Design & Construction

Request Type:

Install (installing equipment, windows, furniture, signage, etc.)

Space (need additional space or to move space)

SIMS Space Update (change the use and assignment of space within your unit.)

## The **BLUE** button

Routed to Work Control Center