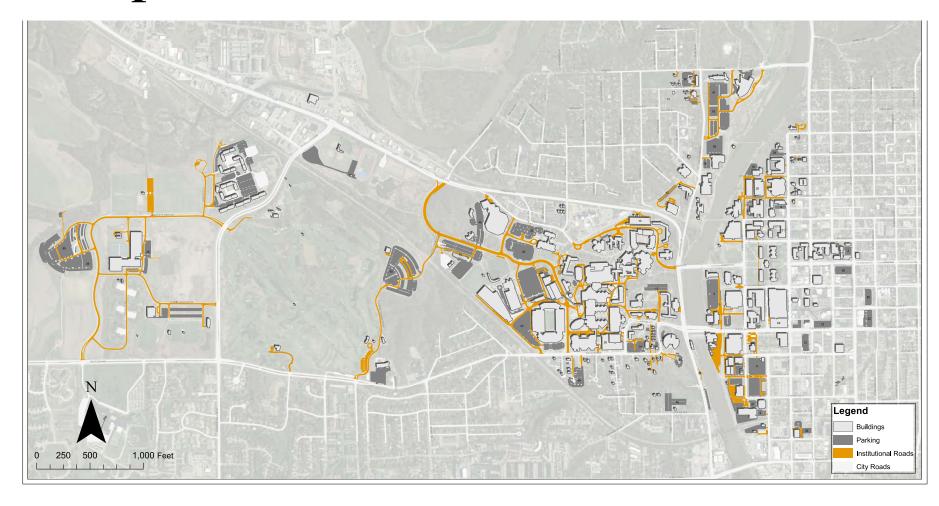

## Campus Roads

# Campus Roads

\$710K per year for 36 lane miles \$500 for maintenance or \$14,000 per mile