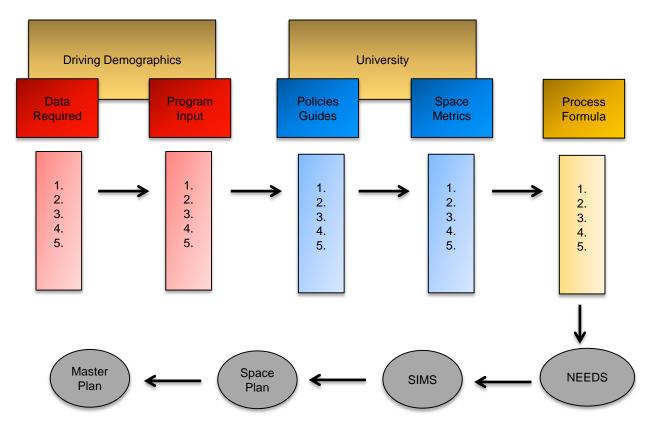

er year for 36 lane miles \$500 for maintenance or \$14,000 per mile





#### Iowa River Corridor









# College/Unit Planning

| Carver College of Medicine           | 0 |
|--------------------------------------|---|
| College of Dentistry                 | X |
| College of Education                 | X |
| College of Engineering               | X |
| College of Law                       | X |
| College of Liberal Arts and Sciences | X |
| College of Nursing                   | X |
| College of Pharmacy                  | X |
| College of Public Health             | X |
| Tippie College of Business           | X |
| Graduate College                     | 0 |
| Distance and Online Education        | 0 |
| University College                   | 0 |





### Space Planning - Model









## Space Planning – Model Phasing

Phase I Programming Phase I Development Use and Testing

Phase II Development Phase II Development

Phase I

Classrooms

**Instructional Labs** 

Office Spaces

**Study Spaces** 

Assembly

**Exhibit** 

Food

Day Care

Lounge

Merchandise

Recreation

Meeting

Non-Assignable

Phase II

Research

**Athletics** 

Media

Clinic

**Animal** 

Greenhouse

Computer

Shop

Storage

Hazardous Waste

Health Care

Housing



#### Downtown District





## Space Planning

- Space Plan Phase I
- Space Plan Phase II
- West Side Space Plan



















NORTH HALL RENNOVATION









LOWER LEVEL MAIN LIBRARY





TESTING CENTER
FROM
COMMUNICATIONS
CENTER TO
CHEMISTRY



IT - LEARNING SPACES SUPPORT FROM NORTH HALL TO ADLER



CLAS PROGRAMS FROM COMMUNICATION